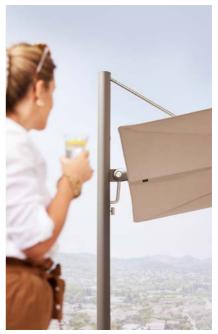

## Extremis

With a rotating and tilting feature, this Papyrus white Sensu offers refreshing shade where most needed throughout the day. A light lunch at the Marina combo and later a dive in the pool... Who doesn't love to indulge in the summertime?

The flat canopy of the Sensu shade has a calming effect on any patio. The floating shade opens horizontally and thanks to its unique tilting and rotating design, it follows the sun throughout the day without effort.