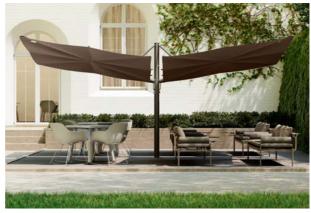

A big patio and a big sofa... need much shade? Not an issue for this Sensu duo diamond shade. With two canopies hanging on the same pole, this shade doesn't take up important patio space, while casting a vast shadow.

The perfect tool for a cool moment!

Lofty lounging becomes a dream come trough on this rooftop patio. The Sensu duo diamond throws some welcome shade without taking up any precious space. With built-in storage pouches, the Walrus pillows are easily stored in the sofa itself, which is quite a bonus on the 23rd floor.