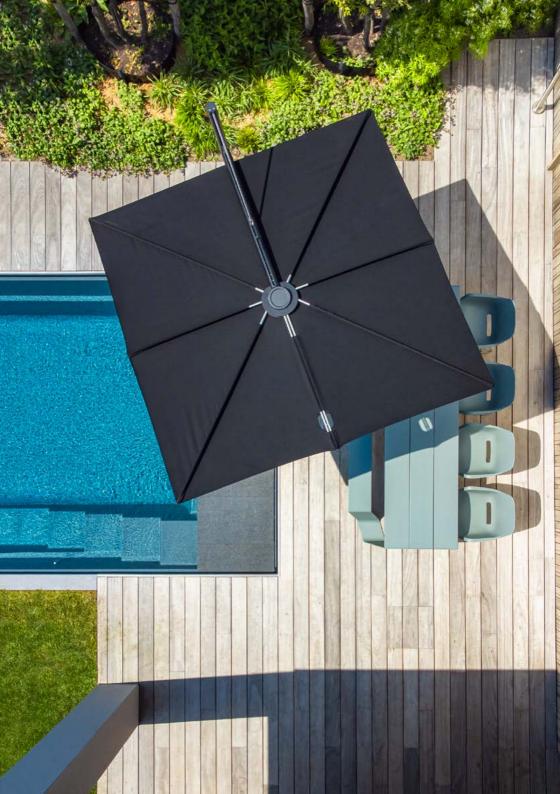

## Sensu

© Design by Dirk Wynants for Extremis, 2022

This free hanging, tilting shade combines the serenity of flat design with the functionality of a hand fan system. Thanks to its unique design, Sensu catches the sun with a variety of positions and doesn't take up any space on your table.

The flat canopy of the Sensu shade has a calming effect on any patio. The floating shade opens horizontally and thanks to its unique tilting and rotating design, it follows the sun throughout the day without effort.