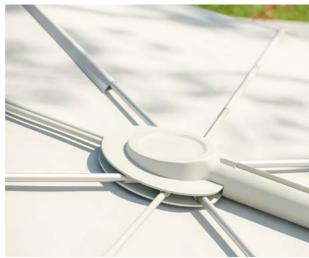

## Sensu

© Design by Dirk Wynants for Extremis, 2022

This free hanging, tilting shade combines the serenity of flat design with the functionality of a hand fan system. Thanks to its unique design, Sensu catches the sun with a variety of positions and doesn't take up any space on your table.

The flat canopy of the Sensu shade has a calming effect on any patio. The floating shade opens horizontally and thanks to its unique tilting and rotating design, it follows the sun throughout the day without effort.