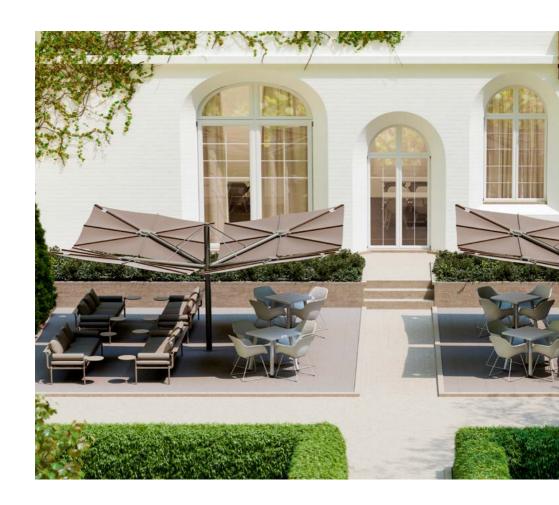

Offering refreshing shade is a must when offering delicious dishes, preferably without cutting out on patio space with different parasol poles and bulky bases. Thanks to the smart design, the Sensu Quattro diamond effortlessly casts a shadow of almost 30m<sup>2</sup>. Four floating canopies are all attached to the same central pole that can be fixed in the ground. Tripping hazards and a loss of space are now a thing of the past; it's time to enjoy a refreshing lunch!