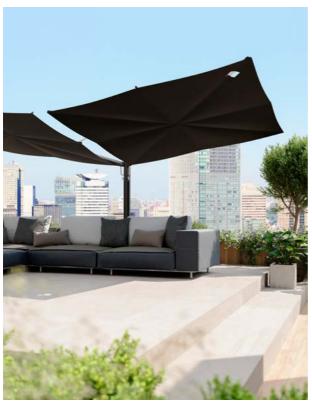

A big patio and a big sofa... need much shade? Not an issue for this Sensu duo diamond shade. With two canopies hanging on the same pole, this shade doesn't take up important patio space, while casting a vast shadow.

The perfect tool for a cool moment!

Lofty lounging becomes a dream come trough on this rooftop patio. The Sensu duo diamond throws some welcome shade without taking up any precious space. With built-in storage pouches, the Walrus pillows are easily stored in the sofa itself, which is quite a bonus on the 23rd floor.