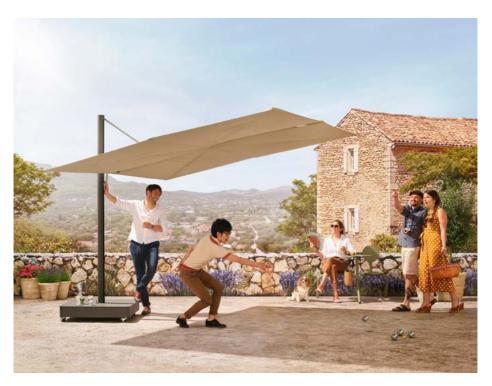

## Sensu

© Design by Dirk Wynants for Extremis, 2022

This free hanging, tilting shade combines the serenity of flat design with the functionality of a hand fan system. Thanks to its unique design, Sensu catches the sun with a variety of positions and doesn't take up any space on your table.

The flat canopy of the Sensu shade has a calming effect on any patio. The floating shade opens horizontally and thanks to its unique tilting and rotating design, it follows the sun throughout the day without effort.