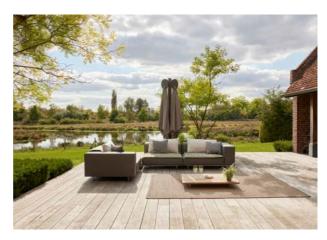

A big patio and a big sofa... need much shade? Not an issue for this Sensu duo diamond shade. With two canopies hanging on the same pole, this shade doesn't take up important patio space, while casting a vast shadow.

The perfect tool for a cool moment!

Lofty lounging becomes a dream come trough on this rooftop patio. The Sensu duo diamond throws some welcome shade without taking up any precious space. With built-in storage pouches, the Walrus pillows are easily stored in the sofa itself, which is quite a bonus on the 23rd floor.