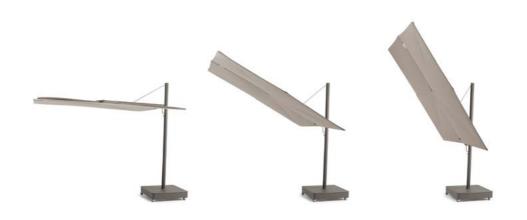

## Sensu

© Design by Dirk Wynants for Extremis, 2022

This free hanging, tilting shade combines the serenity of flat design with the functionality of a hand fan system. Thanks to its unique design, Sensu catches the sun with a variety of positions and doesn't take up any space on your table.

The flat canopy of the Sensu shade has a calming effect on any patio. The floating shade opens horizontally and thanks to its unique tilting and rotating design, it follows the sun throughout the day without effort.