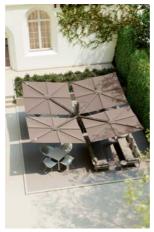

Offering refreshing shade is a must when offering delicious dishes, preferably without cutting out on patio space with different parasol poles and bulky bases. Thanks to the smart design, the Sensu Quattro diamond effortlessly casts a shadow of almost 30m<sup>2</sup>. Four floating canopies are all attached to the same central pole that can be fixed in the ground. Tripping hazards and a loss of space are now a thing of the past; it's time to enjoy a refreshing lunch!