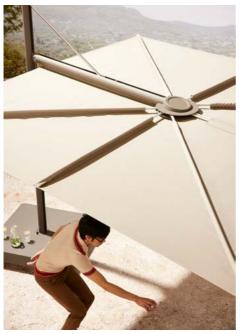

## Sensu

© Design by Dirk Wynants for Extremis, 2022

This free hanging, tilting shade combines the serenity of flat design with the functionality of a hand fan system. Thanks to its unique design, Sensu catches the sun with a variety of positions and doesn't take up any space on your table.

The flat canopy of the Sensu shade has a calming effect on any patio. The floating shade opens horizontally and thanks to its unique tilting and rotating design, it follows the sun throughout the day without effort.