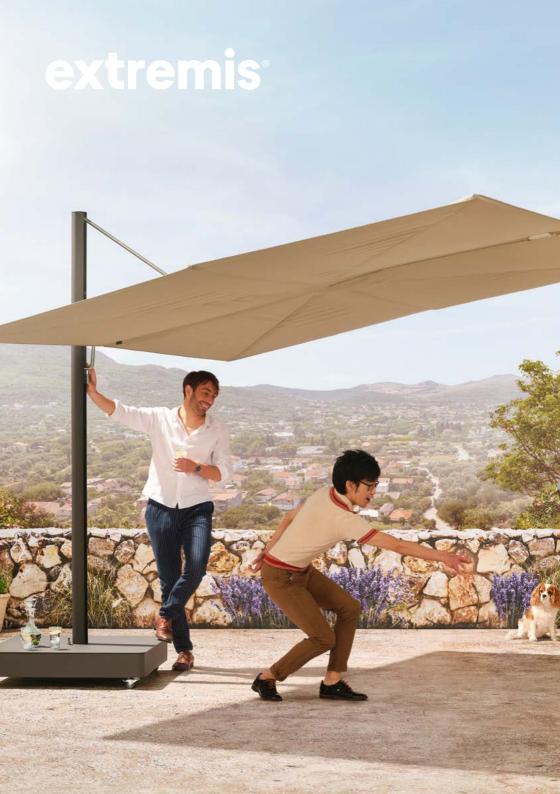

## Sensu

© Design by Dirk Wynants for Extremis, 2022

This free hanging, tilting shade combines the serenity of flat design with the functionality of a hand fan system. Thanks to its unique design, Sensu catches the sun with a variety of positions and doesn't take up any space on your table.

The flat canopy of the Sensu shade has a calming effect on any patio. The floating shade opens horizontally and thanks to its unique tilting and rotating design, it follows the sun throughout the day without effort.