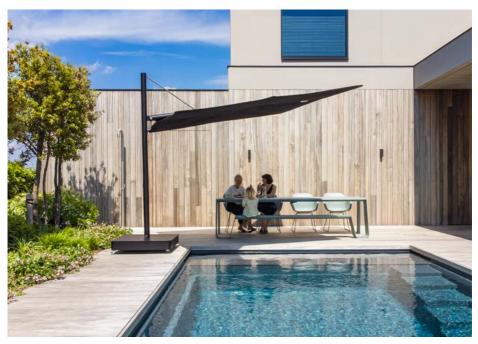

## Sensu

© Design by Dirk Wynants for Extremis, 2022

This free hanging, tilting shade combines the serenity of flat design with the functionality of a hand fan system. Thanks to its unique design, Sensu catches the sun with a variety of positions and doesn't take up any space on your table.

## Extremis

With a rotating and tilting feature, this Papyrus white Sensu offers refreshing shade where most needed throughout the day. A light lunch at the Marina combo and later a dive in the pool... Who doesn't love to indulge in the summertime?

The flat canopy of the Sensu shade has a calming effect on any patio. The floating shade opens horizontally and thanks to its unique tilting and rotating design, it follows the sun throughout the day without effort.