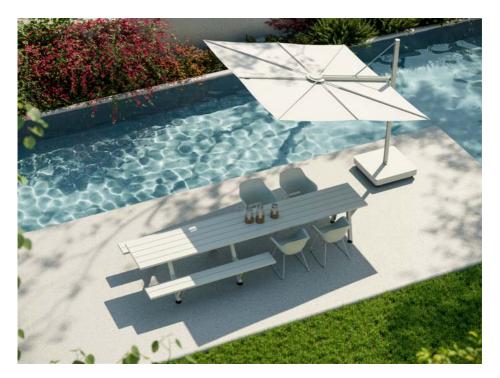

## Sensu

© Design by Dirk Wynants for Extremis, 2022

This free hanging, tilting shade combines the serenity of flat design with the functionality of a hand fan system. Thanks to its unique design, Sensu catches the sun with a variety of positions and doesn't take up any space on your table.

The flat canopy of the Sensu shade has a calming effect on any patio. The floating shade opens horizontally and thanks to its unique tilting and rotating design, it follows the sun throughout the day without effort.