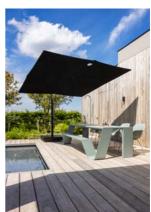

A big patio and a big sofa... need much shade? Not an issue for this Sensu duo diamond shade. With two canopies hanging on the same pole, this shade doesn't take up important patio space, while casting a vast shadow.