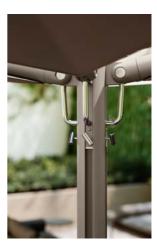

The flat canopy of the Sensu shade has a calming effect on any patio. The floating shade opens horizontally and thanks to its unique tilting and rotating design, it follows the sun throughout the day without effort.