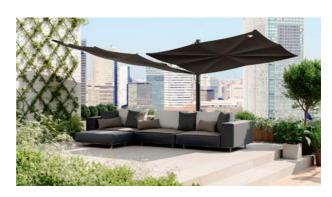

A big patio and a big sofa... need much shade? Not an issue for this Sensu duo diamond shade. With two canopies hanging on the same pole, this shade doesn't take up important patio space, while casting a vast shadow.

The perfect tool for a cool moment!

Lofty lounging becomes a dream come trough on this rooftop patio. The Sensu duo diamond throws some welcome shade without taking up any precious space. With built-in storage pouches, the Walrus pillows are easily stored in the sofa itself, which is quite a bonus on the 23rd floor.