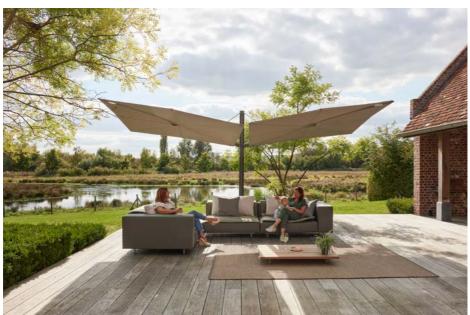

A big patio and a big sofa... need much shade? Not an issue for this Sensu duo diamond shade. With two canopies hanging on the same pole, this shade doesn't take up important patio space, while casting a vast shadow.

The perfect tool for a cool moment!

Lofty lounging becomes a dream come trough on this rooftop patio. The Sensu duo diamond throws some welcome shade without taking up any precious space. With built-in storage pouches, the Walrus pillows are easily stored in the sofa itself, which is quite a bonus on the 23rd floor.