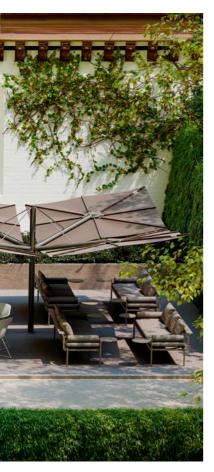

Offering refreshing shade is a must when offering delicious dishes, preferably without cutting out on patio space with different parasol poles and bulky bases. Thanks to the smart design, the Sensu Quattro diamond effortlessly casts a shadow of almost 30m<sup>2</sup>. Four floating canopies are all attached to the same central pole that can be fixed in the ground. Tripping hazards and a loss of space are now a thing of the past; it's time to enjoy a refreshing lunch!