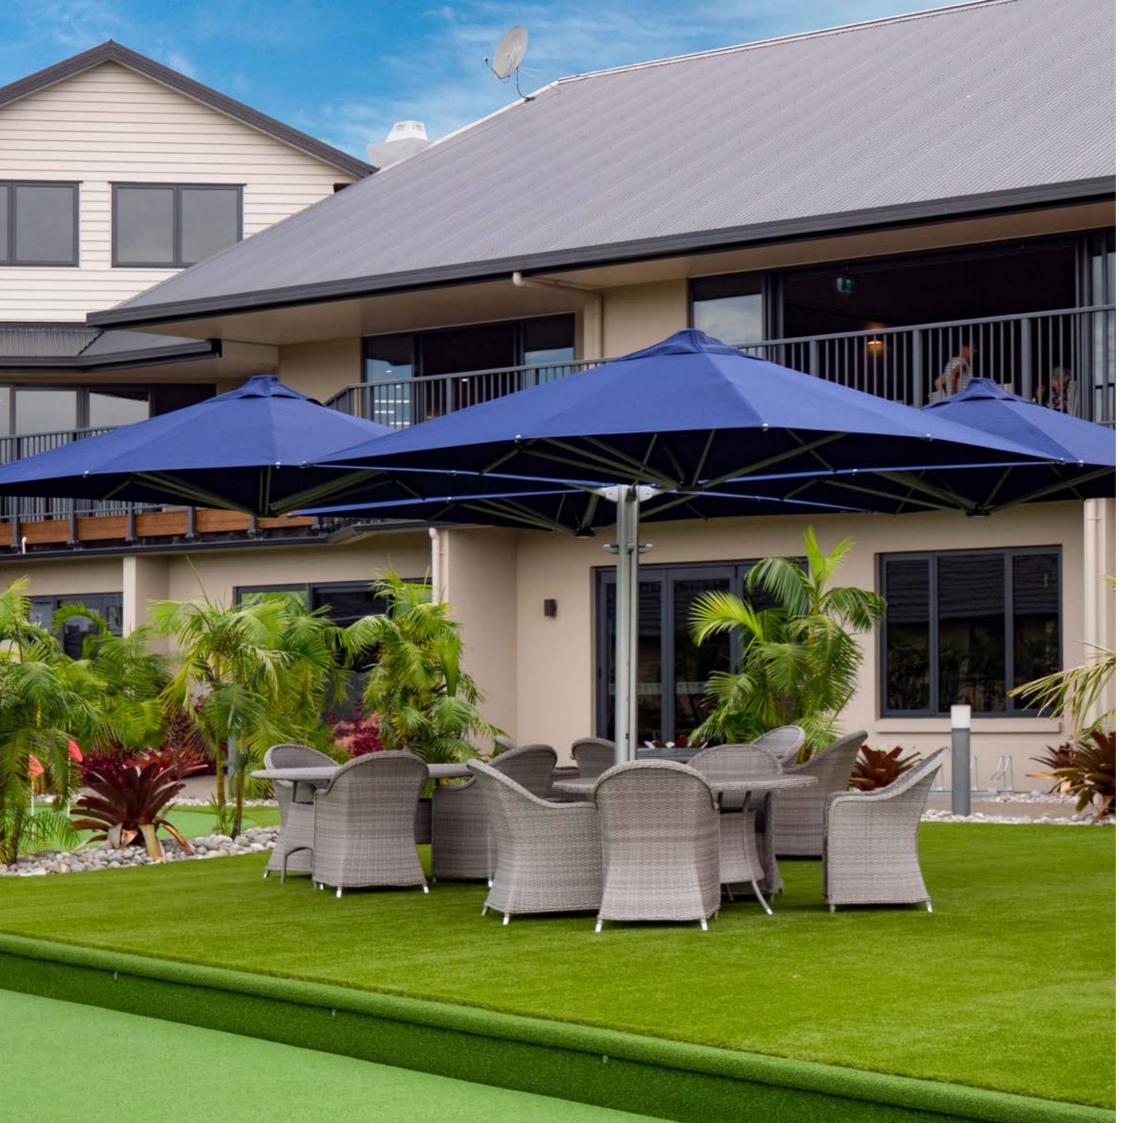

#### MULTI-CANOPY CANTILEVER UMBRELLA

Innovative and modular, the Shadowspec Unity™ Duo consists of two canopy frames that open independently of one other. Crafted with marine-grade aluminum and stainless steel, every component has been designed and engineered to survive in the wild. This flagship model is easy to open and close with gas assisted lift, offers shade of up to 18m², and is backed with best-in-class warranties.

#### SIZE & CONFIGURATION

Square Duo 16' | 5.0m or 20' | 6.0m

Square Duo 16' | 5.0m or 20' | 6.0m

Octagon Duo 22' | 7.0m or 26' | 8.0m