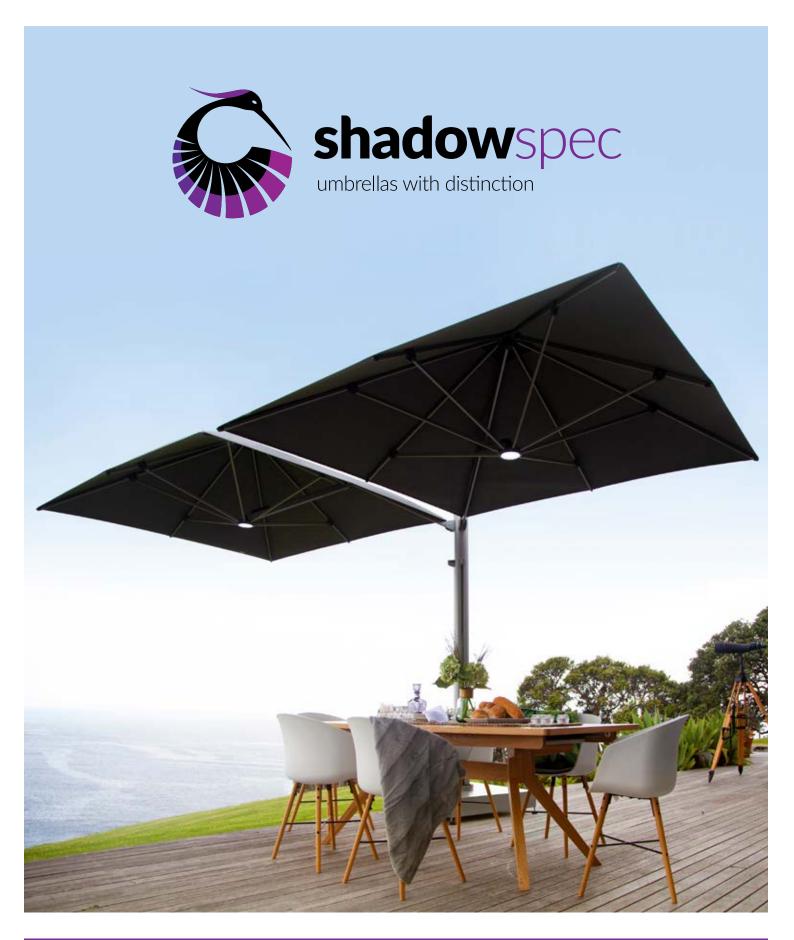

Shadowspec Catalogue 2023 Introducing a new class of shade.

### SHADOWSPEC UNITY™DUO

#### MULTI-CANOPY CANTILEVER UMBRELLA

Innovative and modular, the Shadowspec Unity™ Duo consists of two canopy frames that open independently of one other. Crafted with marine-grade aluminum and stainless steel, every component has been designed and engineered to survive in the wild. This flagship model is easy to open and close with gas assisted lift, offers shade of up to 18m², and is backed with best-in-class warranties.