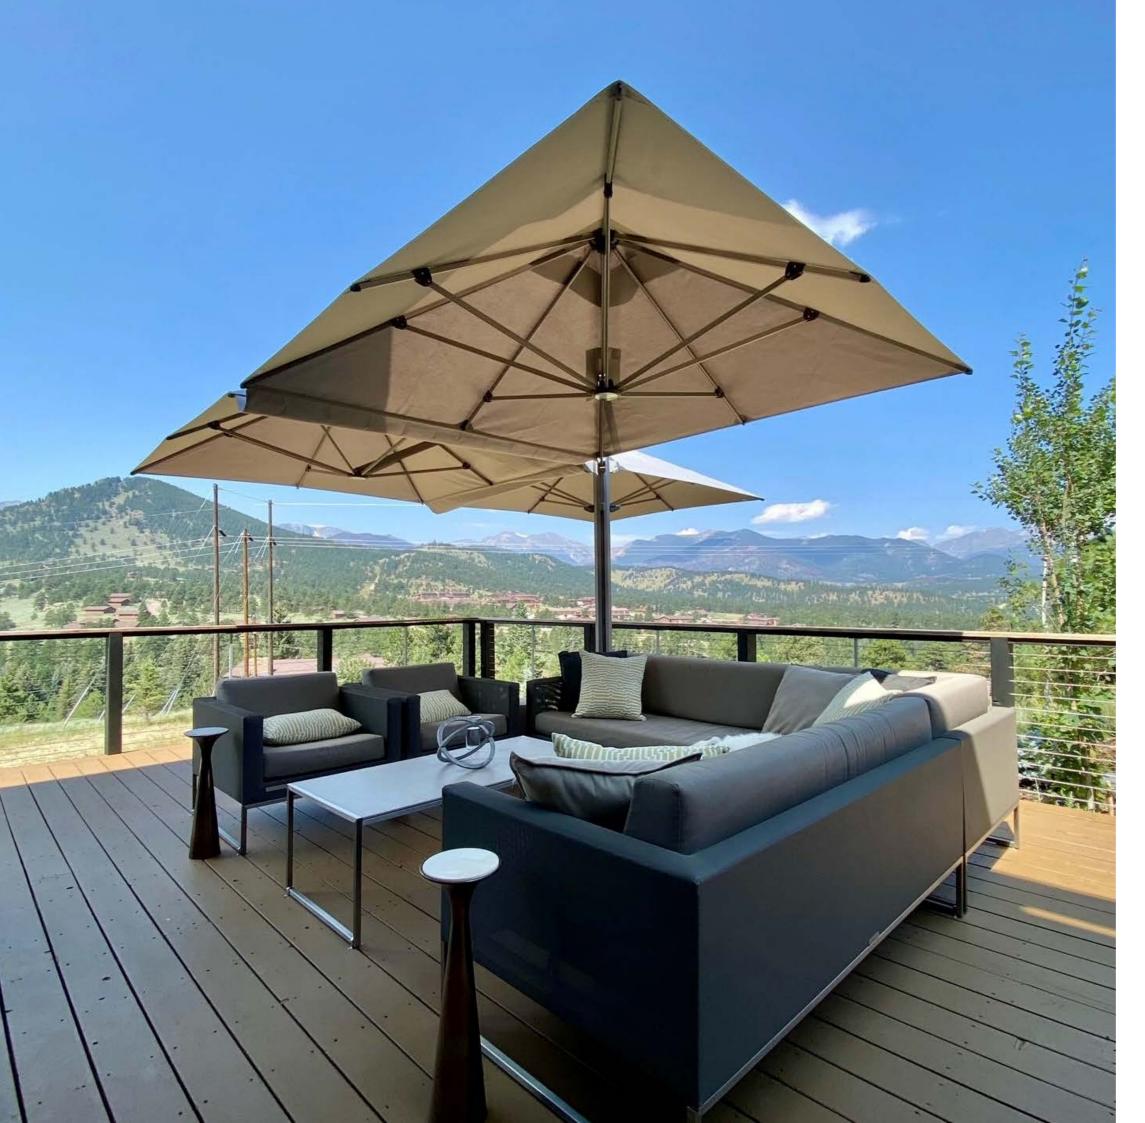

### SHADOWSPEC UNITY™DUO

#### MULTI-CANOPY CANTILEVER UMBRELLA

Innovative and modular, the Shadowspec Unity™ Duo consists of two canopy frames that open independently of one other. Crafted with marine-grade aluminum and stainless steel, every component has been designed and engineered to survive in the wild. This flagship model is easy to open and close with gas assisted lift, offers shade of up to 18m², and is backed with best-in-class warranties.

#### SQUARE DUO