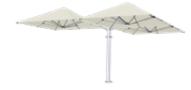

### SHADOWSPEC UNITY™DUO

#### MULTI-CANOPY CANTILEVER UMBRELLA

Innovative and modular, the Shadowspec Unity™ Duo consists of two canopy frames that open independently of one other. Crafted with marine-grade aluminum and stainless steel, every component has been designed and engineered to survive in the wild. This flagship model is easy to open and close with gas assisted lift, offers shade of up to 18m², and is backed with best-in-class warranties.

#### SQUARE DUO