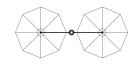

#### OCTAGON DUO

#### SIZE & CONFIGURATION

Square Duo 16' | 5.0m or 20' | 6.0m

Square Duo 16' | 5.0m or 20' | 6.0m

Octagon Duo 22' | 7.0m or 26' | 8.0m