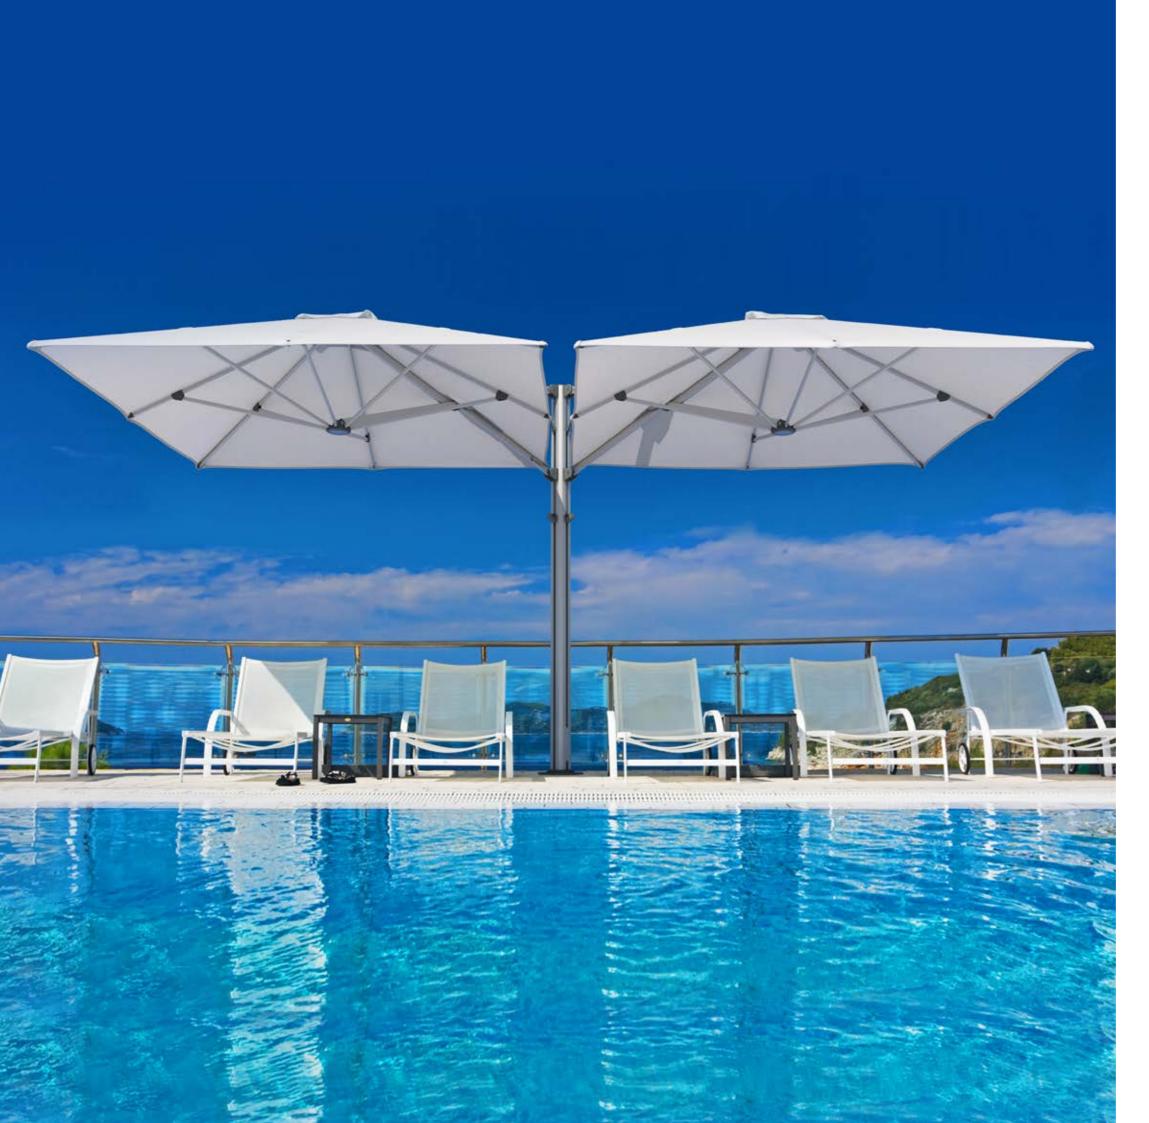

### SHADOWSPEC UNITY™DUO

#### MULTI-CANOPY CANTILEVER UMBRELLA

Innovative and modular, the Shadowspec Unity™ Duo consists of two canopy frames that open independently of one other. Crafted with marine-grade aluminum and stainless steel, every component has been designed and engineered to survive in the wild. This flagship model is easy to open and close with gas assisted lift, offers shade of up to 18m², and is backed with best-in-class warranties.

#### SQUARE DUO