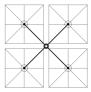

#### SQUARE QUATTRO

#### SIZE & CONFIGURATION

Square Quattro 16' | 5.0m or 20' | 6.0m