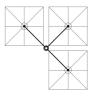

#### SIZE & CONFIGURATION

Square Duo 16' | 5.0m or 20' | 6.0m

Square Duo 16' | 5.0m or 20' | 6.0m

Octagon Duo 22' | 7.0m or 26' | 8.0m