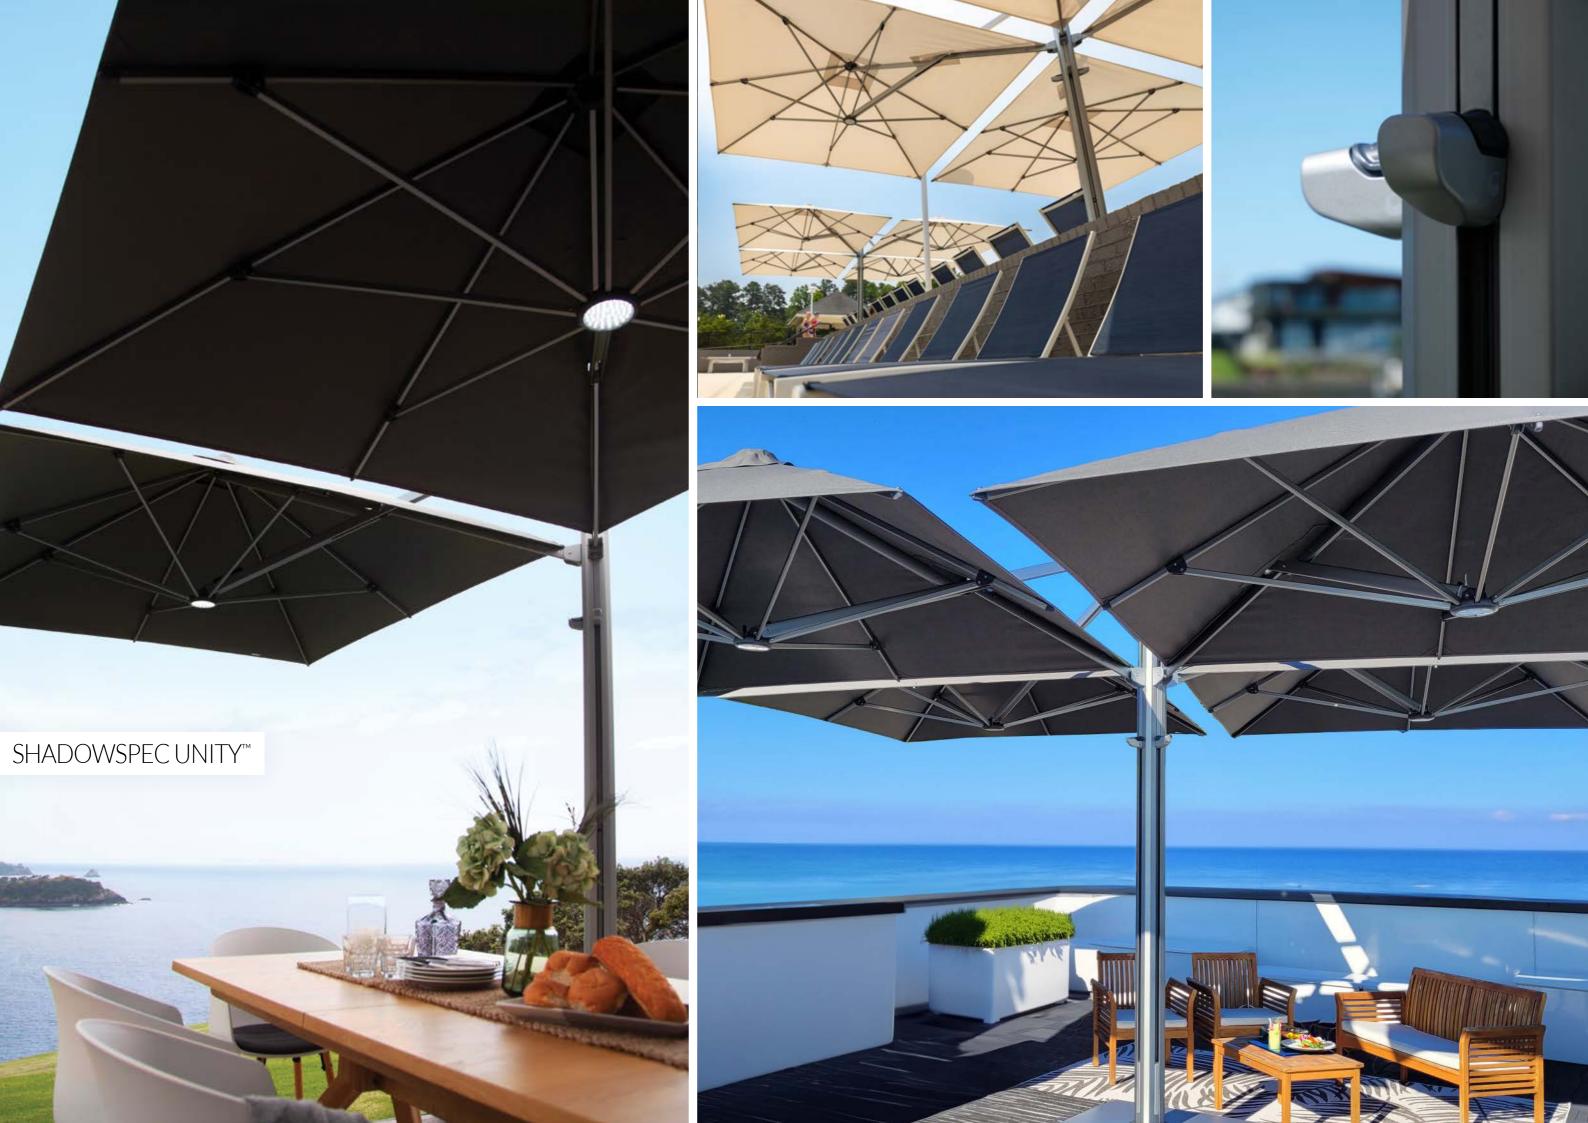

### SHADOWSPEC UNITY™DUO

#### MULTI-CANOPY CANTILEVER UMBRELLA

Innovative and modular, the Shadowspec Unity™ Duo consists of two canopy frames that open independently of one other. Crafted with marine-grade aluminum and stainless steel, every component has been designed and engineered to survive in the wild. This flagship model is easy to open and close with gas assisted lift, offers shade of up to 18m², and is backed with best-in-class warranties.