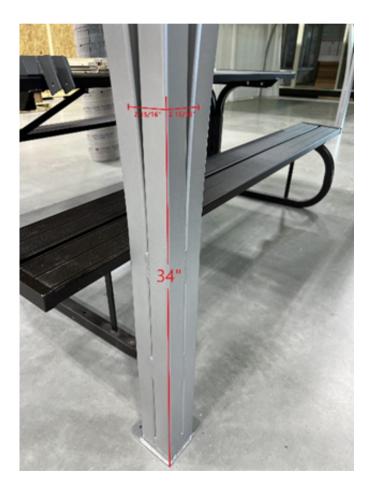

# **PROCESS:**

- 1
- Unbox your sash and ensure all components are present.
- Measure 34" up from the mounting surface on the outside corner of the desired leg.
- Measure 2-15/16" from the outside corner and make a mark on either side of the leg. Be sure the marks are 34" from the bottom of the leg.