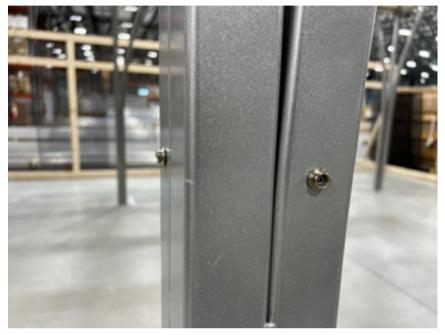

### ASSEMBLY INSTRUCTIONS

SUMMERSPACE

Page 2

Using a #2 Phillips Driver, install the male buttons onto the leg in the previously marked locations.

Install the sash onto the newly installed snaps.

Futureguard Building Products 101 Merrow Road, Auburn, Maine 04210 www.futureguard.net IG-SO-STD-V1