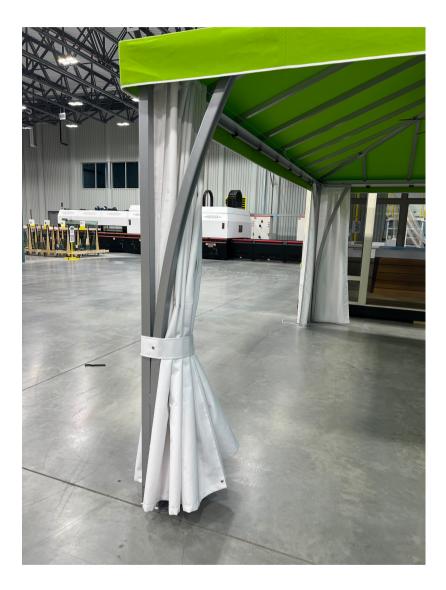

# ASSEMBLY INSTRUCTIONS

SUMMERSPACE

Page 1

# **PROCESS:**

- 1
- Unbox your sash and ensure all components are present.
- Measure 34" up from the mounting surface on the outside corner of the desired leg.
- Measure 2-15/16" from the outside corner and make a mark on either side of the leg. Be sure the marks are 34" from the bottom of the leg.