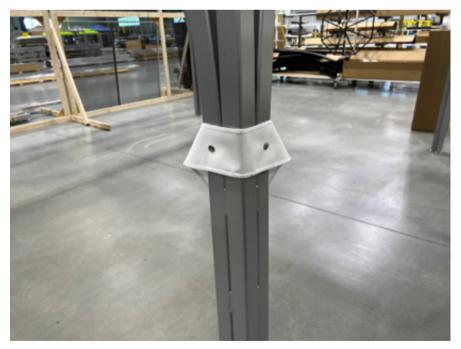

### ASSEMBLY INSTRUCTIONS

SUMMERSPACE

Page 2

Using a #2 Phillips Driver, install the male buttons onto the leg in the previously marked locations.

Install the sash onto the newly installed snaps.

Futureguard Building Products 101 Merrow Road, Auburn, Maine 04210 www.futureguard.net IG-SO-STD-V1