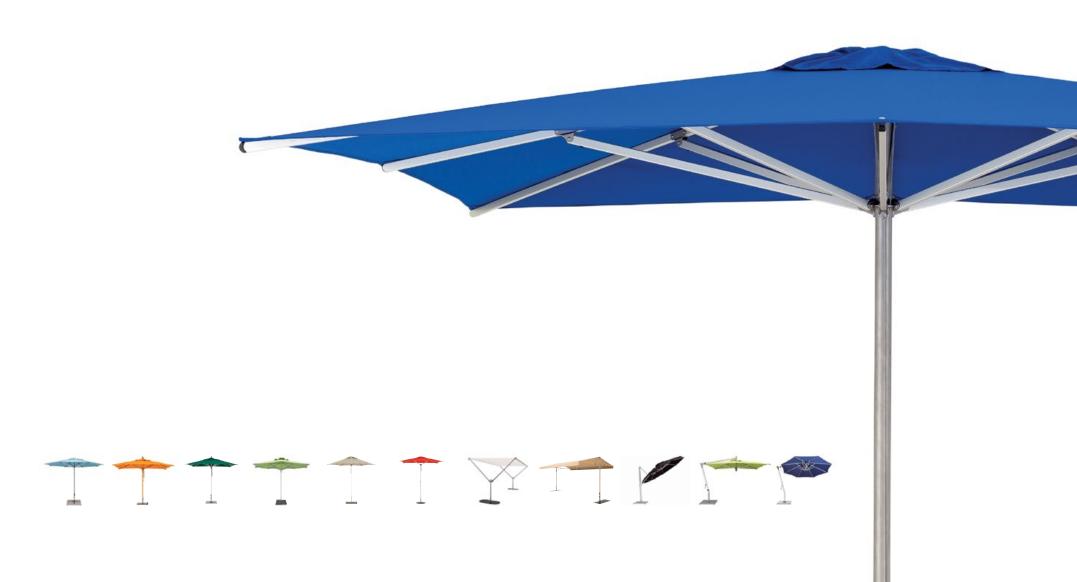

### Available in these shapes & sizes:

\* Dimensions may be rounded off to the nearest foot

### round / 8 ribs

feet / meters 8.9 / 2.7 1.9 inch pole Ø Code: EA27RAS

11.5 / 3.5 1.9 inch pole Ø Code: EA35RAS

## square / 8 ribs

feet / meters 8.2 / 2.5 1.9 inch pole Ø Code: EA25SAS 9.4 / 2.85 1.9 inch pole Ø

Code: EA285SAS

Featuring a concealed automatic raising system designed for effortless operation, with the canopy automatically locking in position once fully opened. No locking pin, ropes, pulleys or cranks are used, resulting in a sleek, modern design with maximum efficiency. To open, simply lift an arm until the Easilift system takes over, automatically raising the umbrella until it is totally open. To close simply pull down on the sliding hub until the Easilift system takes over, closing the umbrella automatically (*Patent Pending*).