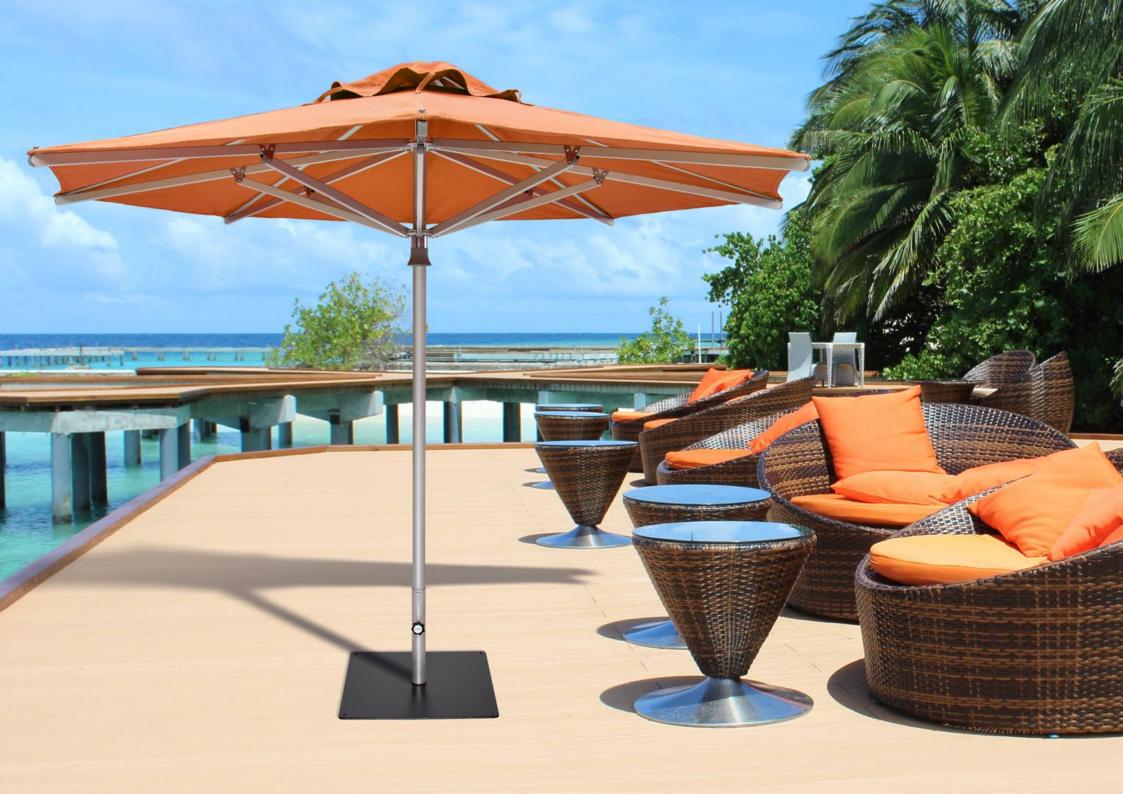

## square / 8 ribs

feet / meters 8.2 / 2.5 1.9 inch pole Ø Code: EA25SAS 9.4 / 2.85 1.9 inch pole Ø

Code: EA285SAS

Featuring a concealed automatic raising system designed for effortless operation, with the canopy automatically locking in position once fully opened. No locking pin, ropes, pulleys or cranks are used, resulting in a sleek, modern design with maximum efficiency. To open, simply lift an arm until the Easilift system takes over, automatically raising the umbrella until it is totally open. To close simply pull down on the sliding hub until the Easilift system takes over, closing the umbrella automatically (*Patent Pending*).

Pole and structure constructed from natural anodized aluminum. Upper and lower hubs are a combination of aluminum, stainless steel and ABS, while the top dome, LOXX fasteners and connecting brackets are all made from stainless steel.

The sliding lower hub is made of a combination of stainless steel, aluminum and polymer

Polymer end caps with stainless steel LOXX canopy fasteners

Top dome made from solid stainless steel for strength and longevity