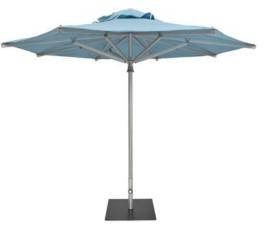

### round / 8 ribs

feet / meters 8.9 / 2.7 1.9 inch pole Ø Code: EA27RAS

11.5 / 3.5 1.9 inch pole Ø Code: EA35RAS

## square / 8 ribs

feet / meters 8.2 / 2.5 1.9 inch pole Ø Code: EA25SAS 9.4 / 2.85 1.9 inch pole Ø

Code: EA285SAS

Featuring a concealed automatic raising system designed for effortless operation, with the canopy automatically locking in position once fully opened. No locking pin, ropes, pulleys or cranks are used, resulting in a sleek, modern design with maximum efficiency. To open, simply lift an arm until the Easilift system takes over, automatically raising the umbrella until it is totally open. To close simply pull down on the sliding hub until the Easilift system takes over, closing the umbrella automatically (*Patent Pending*).