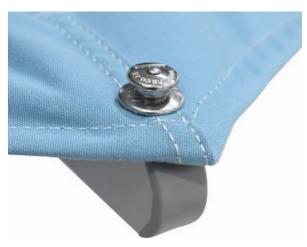

The sliding lower hub is made of a combination of stainless steel, aluminum and polymer

Polymer end caps with stainless steel LOXX canopy fasteners

Top dome made from solid stainless steel for strength and longevity

Polymer finial color matches the rib end cap and hubs

57 woodline