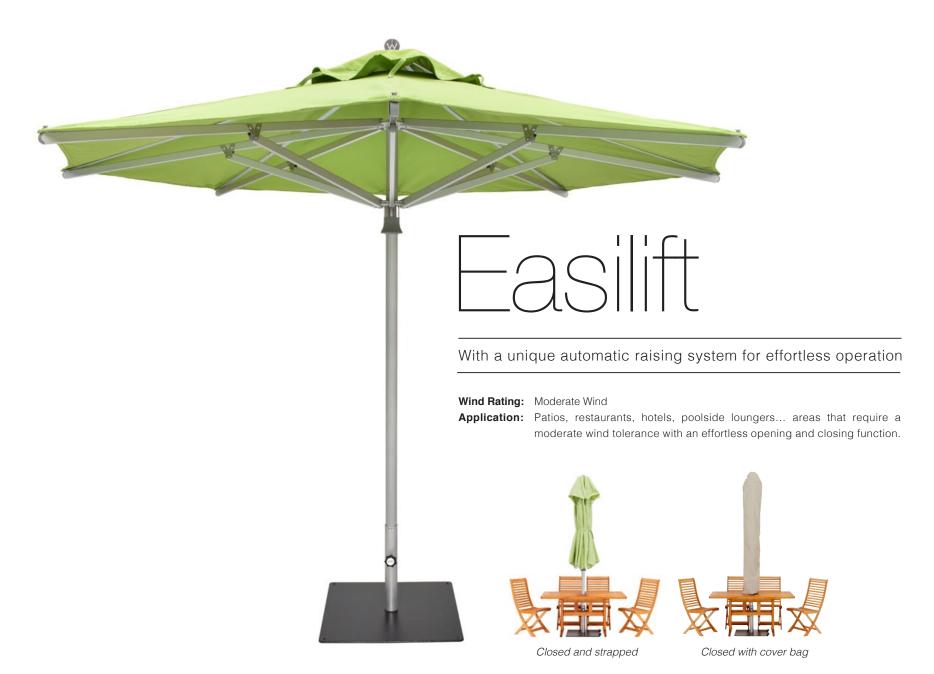

## Easilift

aluminum & stainless steel

## square / 8 ribs

feet / meters 8.2 / 2.5 1.9 inch pole Ø Code: EA25SAS 9.4 / 2.85 1.9 inch pole Ø

Code: EA285SAS

Featuring a concealed automatic raising system designed for effortless operation, with the canopy automatically locking in position once fully opened. No locking pin, ropes, pulleys or cranks are used, resulting in a sleek, modern design with maximum efficiency. To open, simply lift an arm until the Easilift system takes over, automatically raising the umbrella until it is totally open. To close simply pull down on the sliding hub until the Easilift system takes over, closing the umbrella automatically (*Patent Pending*).

Pole and structure constructed from natural anodized aluminum. Upper and lower hubs are a combination of aluminum, stainless steel and ABS, while the top dome, LOXX fasteners and connecting brackets are all made from stainless steel.