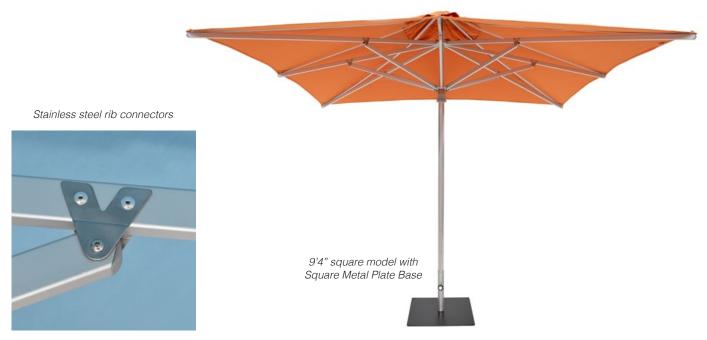

## square / 8 ribs

feet / meters 8.2 / 2.5 1.9 inch pole Ø Code: EA25SAS 9.4 / 2.85 1.9 inch pole Ø

Code: EA285SAS

Featuring a concealed automatic raising system designed for effortless operation, with the canopy automatically locking in position once fully opened. No locking pin, ropes, pulleys or cranks are used, resulting in a sleek, modern design with maximum efficiency. To open, simply lift an arm until the Easilift system takes over, automatically raising the umbrella until it is totally open. To close simply pull down on the sliding hub until the Easilift system takes over, closing the umbrella automatically (*Patent Pending*).

Pole and structure constructed from natural anodized aluminum. Upper and lower hubs are a combination of aluminum, stainless steel and ABS, while the top dome, LOXX fasteners and connecting brackets are all made from stainless steel.