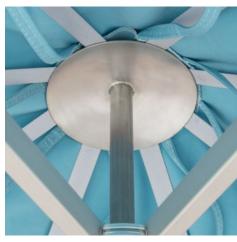

Pole and structure constructed from natural anodized aluminum. Upper and lower hubs are a combination of aluminum, stainless steel and ABS, while the top dome, LOXX fasteners and connecting brackets are all made from stainless steel.

The sliding lower hub is made of a combination of stainless steel, aluminum and polymer

Polymer end caps with stainless steel LOXX canopy fasteners

Top dome made from solid stainless steel for strength and longevity

Polymer finial color matches the rib end cap and hubs

57 woodline