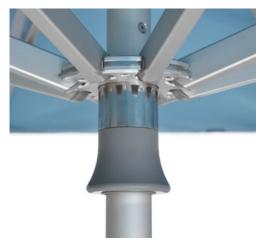

Pole and structure constructed from natural anodized aluminum. Upper and lower hubs are a combination of aluminum, stainless steel and ABS, while the top dome, LOXX fasteners and connecting brackets are all made from stainless steel.

The sliding lower hub is made of a combination of stainless steel, aluminum and polymer

Polymer end caps with stainless steel LOXX canopy fasteners

Top dome made from solid stainless steel for strength and longevity