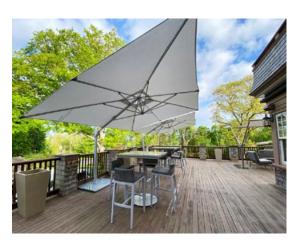

## rectangular / 8 ribs

feet / meters 10.0 x 13.0 / 3.0 x 4.0 Code: PA34REAB(GH) Black with Grip Handle

Code: PA34REAG(GH) Grey with Grip Handle

This side post umbrella makes for more free space. It offers shade without the usual center pole umbrella base taking up the space. This makes the Pavone especially suited for large areas, but also for private use. With an easy-to-operate crank mechanism, the umbrella and the shade is held by a high-quality aluminum structure that is rotatable, reclining and retractable. Available in black or grey finish options.

The Pavone offers the flexibility only a side post shade can offer, with the convenience and flexibility of a foldaway function. The small folded footprint saves you space, while the 360° Rotate and Recline function makes the Pavone one of the most versatile shade solutions.