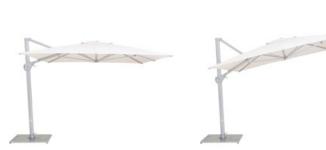

## rectangular / 8 ribs

feet / meters 10.0 x 13.0 / 3.0 x 4.0 Code: PA34REAB(GH) Black with Grip Handle

Code: PA34REAG(GH) Grey with Grip Handle

This side post umbrella makes for more free space. It offers shade without the usual center pole umbrella base taking up the space. This makes the Pavone especially suited for large areas, but also for private use. With an easy-to-operate crank mechanism, the umbrella and the shade is held by a high-quality aluminum structure that is rotatable, reclining and retractable. Available in black or grey finish options.

The Pavone offers the flexibility only a side post shade can offer, with the convenience and flexibility of a foldaway function. The small folded footprint saves you space, while the 360° Rotate and Recline function makes the Pavone one of the most versatile shade solutions.