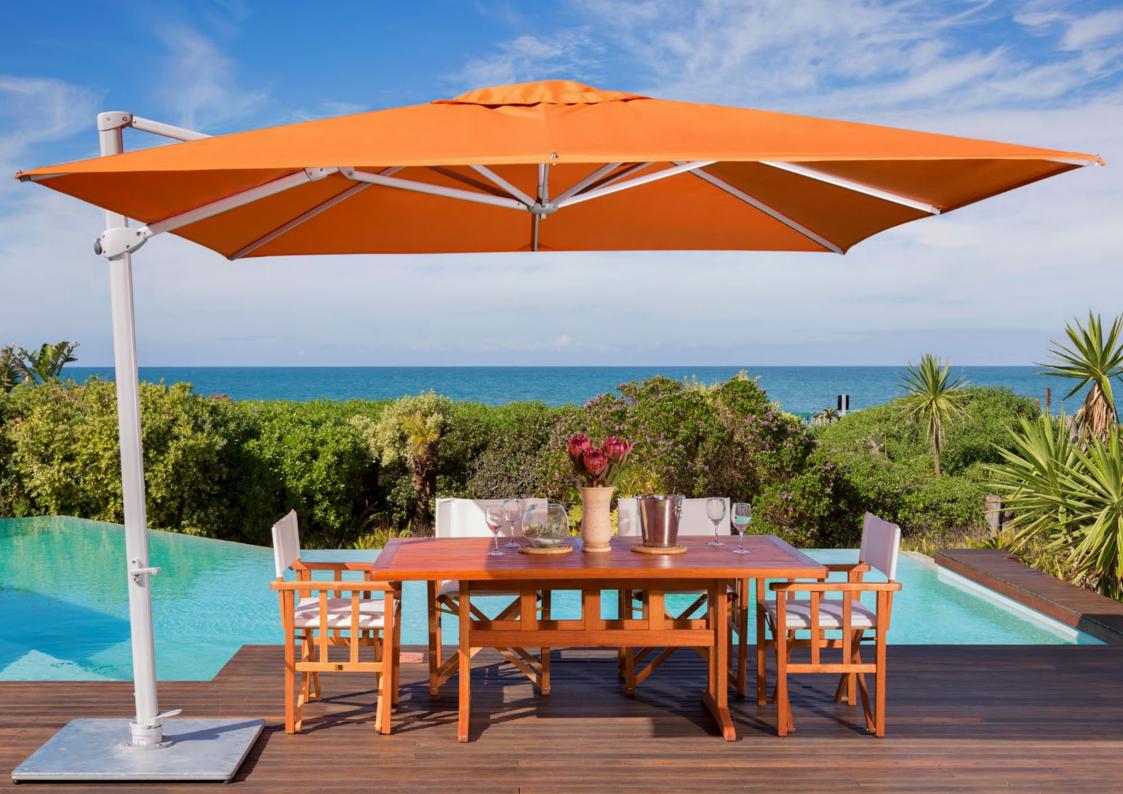

## rectangular / 8 ribs

feet / meters 10.0 x 13.0 / 3.0 x 4.0 Code: PA34REAB(GH) Black with Grip Handle

Code: PA34REAG(GH) Grey with Grip Handle

This side post umbrella makes for more free space. It offers shade without the usual center pole umbrella base taking up the space. This makes the Pavone especially suited for large areas, but also for private use. With an easy-to-operate crank mechanism, the umbrella and the shade is held by a high-quality aluminum structure that is rotatable, reclining and retractable. Available in black or grey finish options.

The Pavone offers the flexibility only a side post shade can offer, with the convenience and flexibility of a foldaway function. The small folded footprint saves you space, while the 360° Rotate and Recline function makes the Pavone one of the most versatile shade solutions.

Convenient foot pedal with 360° rotate and lock mechanism

The square model Pavone which is ideal for small seated groups

Smart canopy attachment system for easy removal for cleaning or changes