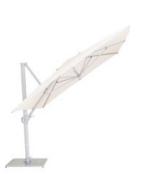

# Pavone

## rectangular / 8 ribs

feet / meters 10.0 x 13.0 / 3.0 x 4.0 Code: PA34REAB(GH) Black with Grip Handle

Code: PA34REAG(GH) Grey with Grip Handle

This side post umbrella makes for more free space. It offers shade without the usual center pole umbrella base taking up the space. This makes the Pavone especially suited for large areas, but also for private use. With an easy-to-operate crank mechanism, the umbrella and the shade is held by a high-quality aluminum structure that is rotatable, reclining and retractable. Available in black or grey finish options.

The Pavone offers the flexibility only a side post shade can offer, with the convenience and flexibility of a foldaway function. The small folded footprint saves you space, while the 360° Rotate and Recline function makes the Pavone one of the most versatile shade solutions.