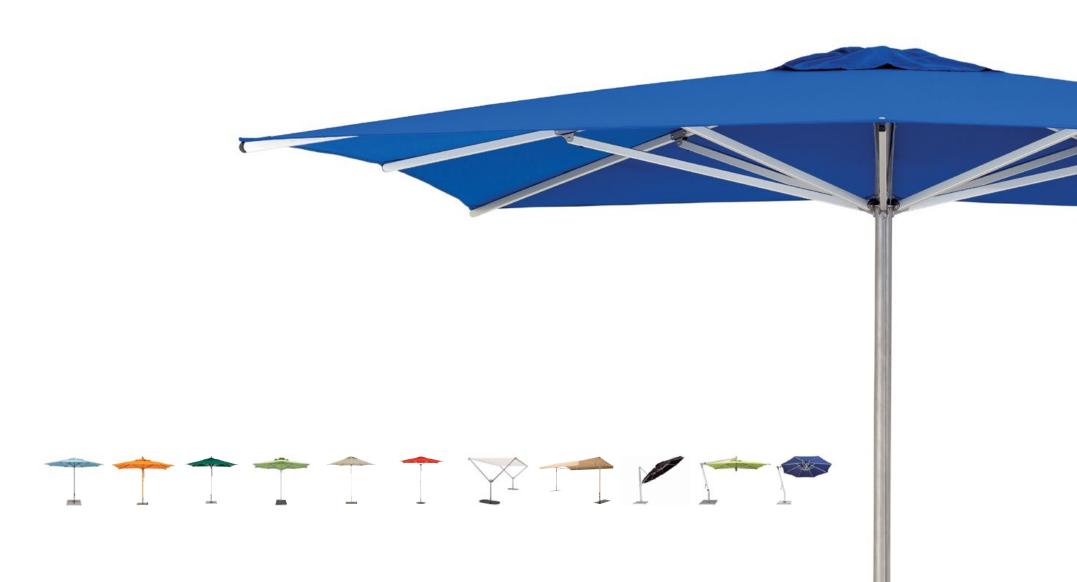

# Available in these shapes & sizes:

\* Dimensions may be rounded off to the nearest foot

### round / 8 ribs

feet / meters 11.6 / 3.5 m

Code: PA35RAG(HW) Grey with Handwheel

Code: PA35RAB(GH)
Black with Grip Handle

Code: PA35RAG(GH) Grey with Grip Handle

### square / 8 ribs

feet / meters 10.0 / 3.0

Code: PA30SAG(HW) Grey with Handwheel

Code: PA30SAB(GH) Black with Grip Handle

Code: PA30SAG(GH) Grey with Grip Handle

## rectangular / 8 ribs

feet / meters 10.0 x 13.0 / 3.0 x 4.0 Code: PA34REAB(GH) Black with Grip Handle

Code: PA34REAG(GH) Grey with Grip Handle

This side post umbrella makes for more free space. It offers shade without the usual center pole umbrella base taking up the space. This makes the Pavone especially suited for large areas, but also for private use. With an easy-to-operate crank mechanism, the umbrella and the shade is held by a high-quality aluminum structure that is rotatable, reclining and retractable. Available in black or grey finish options.