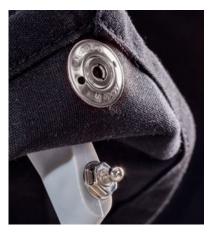

Convenient foot pedal with 360° rotate and lock mechanism

The square model Pavone which is ideal for small seated groups

Smart canopy attachment system for easy removal for cleaning or changes