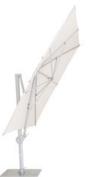

The Pavone offers the flexibility only a side post shade can offer, with the convenience and flexibility of a foldaway function. The small folded footprint saves you space, while the 360° Rotate and Recline function makes the Pavone one of the most versatile shade solutions.

Convenient foot pedal with 360° rotate and lock mechanism

The square model Pavone which is ideal for small seated groups

Smart canopy attachment system for easy removal for cleaning or changes