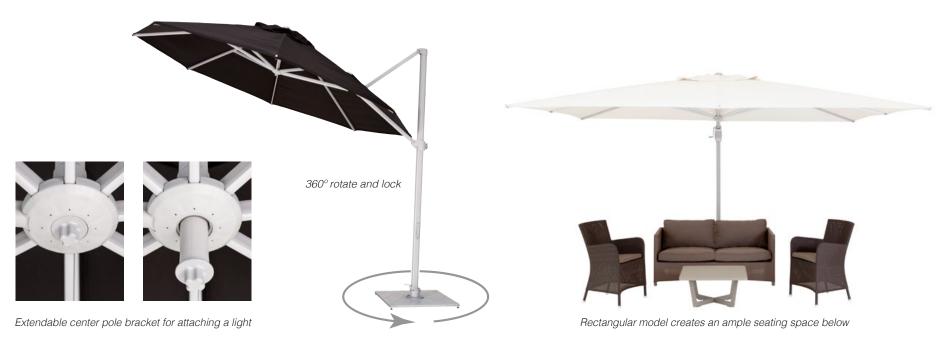

## rectangular / 8 ribs

feet / meters 10.0 x 13.0 / 3.0 x 4.0 Code: PA34REAB(GH) Black with Grip Handle

Code: PA34REAG(GH) Grey with Grip Handle

This side post umbrella makes for more free space. It offers shade without the usual center pole umbrella base taking up the space. This makes the Pavone especially suited for large areas, but also for private use. With an easy-to-operate crank mechanism, the umbrella and the shade is held by a high-quality aluminum structure that is rotatable, reclining and retractable. Available in black or grey finish options.

The Pavone offers the flexibility only a side post shade can offer, with the convenience and flexibility of a foldaway function. The small folded footprint saves you space, while the 360° Rotate and Recline function makes the Pavone one of the most versatile shade solutions.

Convenient foot pedal with 360° rotate and lock mechanism

The square model Pavone which is ideal for small seated groups

Smart canopy attachment system for easy removal for cleaning or changes