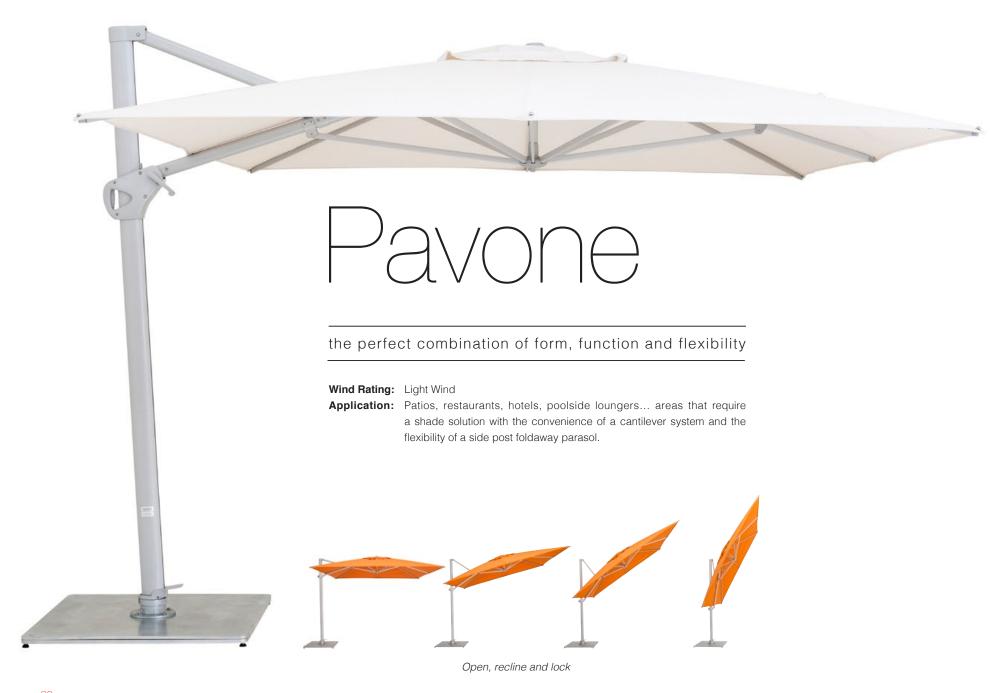

# Pavone

## rectangular / 8 ribs

feet / meters 10.0 x 13.0 / 3.0 x 4.0 Code: PA34REAB(GH) Black with Grip Handle

Code: PA34REAG(GH) Grey with Grip Handle

This side post umbrella makes for more free space. It offers shade without the usual center pole umbrella base taking up the space. This makes the Pavone especially suited for large areas, but also for private use. With an easy-to-operate crank mechanism, the umbrella and the shade is held by a high-quality aluminum structure that is rotatable, reclining and retractable. Available in black or grey finish options.

The Pavone offers the flexibility only a side post shade can offer, with the convenience and flexibility of a foldaway function. The small folded footprint saves you space, while the 360° Rotate and Recline function makes the Pavone one of the most versatile shade solutions.

Convenient foot pedal with 360° rotate and lock mechanism

The square model Pavone which is ideal for small seated groups

Smart canopy attachment system for easy removal for cleaning or changes