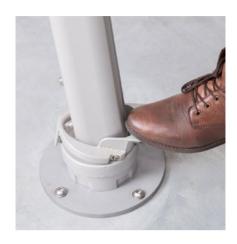

Convenient foot pedal with 360° rotate and lock mechanism

The square model Pavone which is ideal for small seated groups

Smart canopy attachment system for easy removal for cleaning or changes