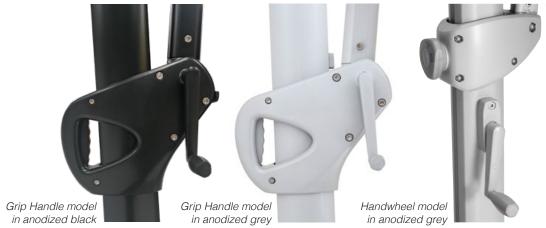

### round / 8 ribs

feet / meters 11.6 / 3.5 m

Code: PA35RAG(HW) Grey with Handwheel

Code: PA35RAB(GH)
Black with Grip Handle

Code: PA35RAG(GH) Grey with Grip Handle

### square / 8 ribs

feet / meters 10.0 / 3.0

Code: PA30SAG(HW) Grey with Handwheel

Code: PA30SAB(GH) Black with Grip Handle

Code: PA30SAG(GH) Grey with Grip Handle

## rectangular / 8 ribs

feet / meters 10.0 x 13.0 / 3.0 x 4.0 Code: PA34REAB(GH) Black with Grip Handle

Code: PA34REAG(GH) Grey with Grip Handle

This side post umbrella makes for more free space. It offers shade without the usual center pole umbrella base taking up the space. This makes the Pavone especially suited for large areas, but also for private use. With an easy-to-operate crank mechanism, the umbrella and the shade is held by a high-quality aluminum structure that is rotatable, reclining and retractable. Available in black or grey finish options.