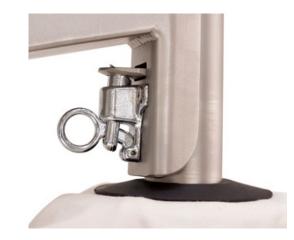

.....

The Pendulum's patented canopy clip mechanism has been designed to facilitate the quick and simple attachment and removal of the entire canopy assembly. The canopy is attached with a stay that hooks onto the frame structure and clips the canopy securely into place.