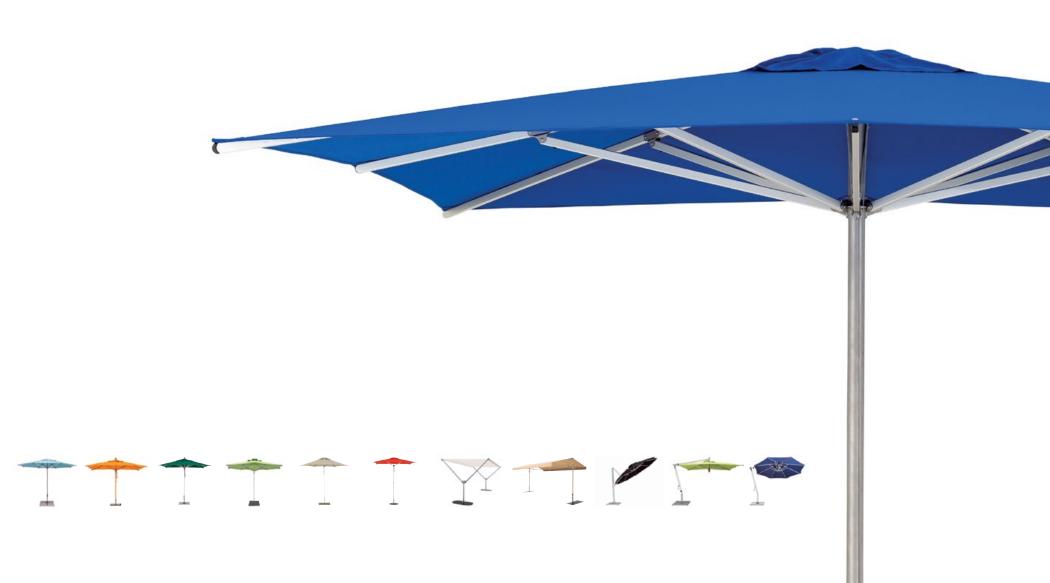

### Available in these shapes & sizes:

\* Dimensions may be rounded off to the nearest foot

#### round / 8 ribs

feet / meters 13'1" / 4.0 m *Code: PE40RAS* 

# square / 8 ribs

feet / meters 11'6" / 3.5 m *Code: PE35SAS* 

|  |  | 1 |
|--|--|---|
|  |  |   |
|  |  |   |

## rectangular / 8 ribs

feet / meters 9'10" x 13'1" / 3.0 m x 4.0 m *Code: PE34REAS*  Strikingly bold, the Pendulum knows how to make the right impression. Featuring 360° head-turning rotation, effortless opening and closing with a smooth crank system and a magnificent mix of premium quality stainless steel linkages, anodized aluminum and a warm eucalyptus hub. The Pendulum is poised at the pinnacle of cantilever parasols.