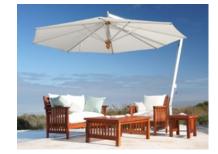

#### round / 8 ribs

feet / meters 13'1" / 4.0 m *Code: PE40RAS* 

# square / 8 ribs

feet / meters 11'6" / 3.5 m *Code: PE35SAS* 

|  |  | 1 |
|--|--|---|
|  |  |   |
|  |  |   |

## rectangular / 8 ribs

feet / meters 9'10" x 13'1" / 3.0 m x 4.0 m *Code: PE34REAS*  Strikingly bold, the Pendulum knows how to make the right impression. Featuring 360° head-turning rotation, effortless opening and closing with a smooth crank system and a magnificent mix of premium quality stainless steel linkages, anodized aluminum and a warm eucalyptus hub. The Pendulum is poised at the pinnacle of cantilever parasols.