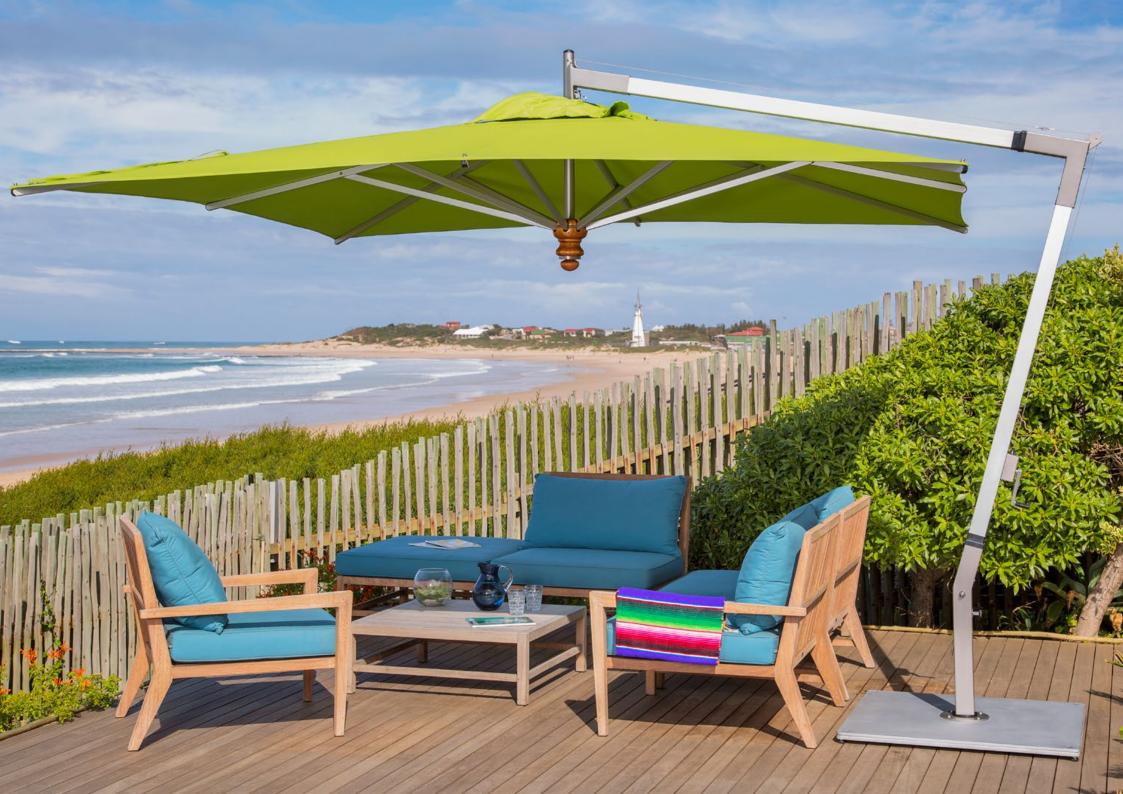

## rectangular / 8 ribs

feet / meters 9'10" x 13'1" / 3.0 m x 4.0 m *Code: PE34REAS*  Strikingly bold, the Pendulum knows how to make the right impression. Featuring 360° head-turning rotation, effortless opening and closing with a smooth crank system and a magnificent mix of premium quality stainless steel linkages, anodized aluminum and a warm eucalyptus hub. The Pendulum is poised at the pinnacle of cantilever parasols.