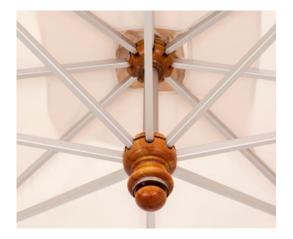

## rectangular / 8 ribs

feet / meters 9'10" x 13'1" / 3.0 m x 4.0 m *Code: PE34REAS*  Strikingly bold, the Pendulum knows how to make the right impression. Featuring 360° head-turning rotation, effortless opening and closing with a smooth crank system and a magnificent mix of premium quality stainless steel linkages, anodized aluminum and a warm eucalyptus hub. The Pendulum is poised at the pinnacle of cantilever parasols.

stainless steel & aluminum

Eucalyptus upper and lower hub complimented with stainless steel fittings

Pendulum patented canopy clip mechanism

Smooth crank system to open and close canopy