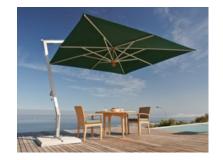

# square / 8 ribs

feet / meters 11'6" / 3.5 m *Code: PE35SAS* 

|  |  | 1 |
|--|--|---|
|  |  |   |
|  |  |   |

## rectangular / 8 ribs

feet / meters 9'10" x 13'1" / 3.0 m x 4.0 m *Code: PE34REAS*  Strikingly bold, the Pendulum knows how to make the right impression. Featuring 360° head-turning rotation, effortless opening and closing with a smooth crank system and a magnificent mix of premium quality stainless steel linkages, anodized aluminum and a warm eucalyptus hub. The Pendulum is poised at the pinnacle of cantilever parasols.