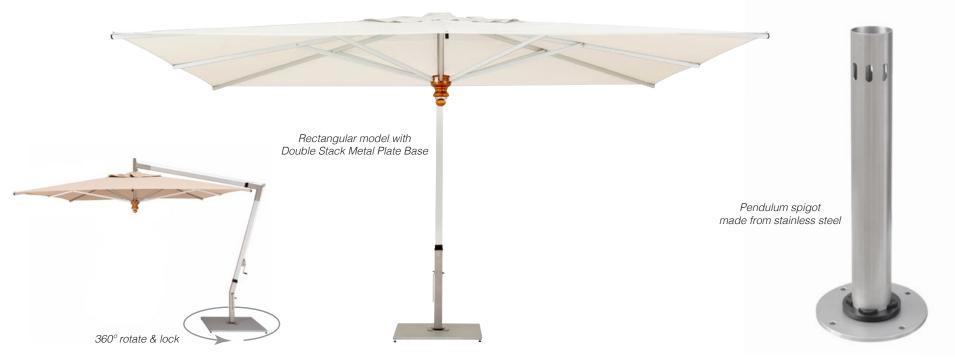

## rectangular / 8 ribs

feet / meters 9'10" x 13'1" / 3.0 m x 4.0 m *Code: PE34REAS*  Strikingly bold, the Pendulum knows how to make the right impression. Featuring 360° head-turning rotation, effortless opening and closing with a smooth crank system and a magnificent mix of premium quality stainless steel linkages, anodized aluminum and a warm eucalyptus hub. The Pendulum is poised at the pinnacle of cantilever parasols.