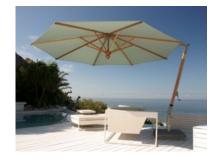

#### round / 8 ribs

feet / meters 13'1" / 4.0 m *Code: PE40RAS* 

## rectangular / 8 ribs

feet / meters 9'10" x 13'1" / 3.0 m x 4.0 m *Code: PE34REAS*  Strikingly bold, the Pendulum knows how to make the right impression. Featuring 360° head-turning rotation, effortless opening and closing with a smooth crank system and a magnificent mix of premium quality stainless steel linkages, anodized aluminum and a warm eucalyptus hub. The Pendulum is poised at the pinnacle of cantilever parasols.