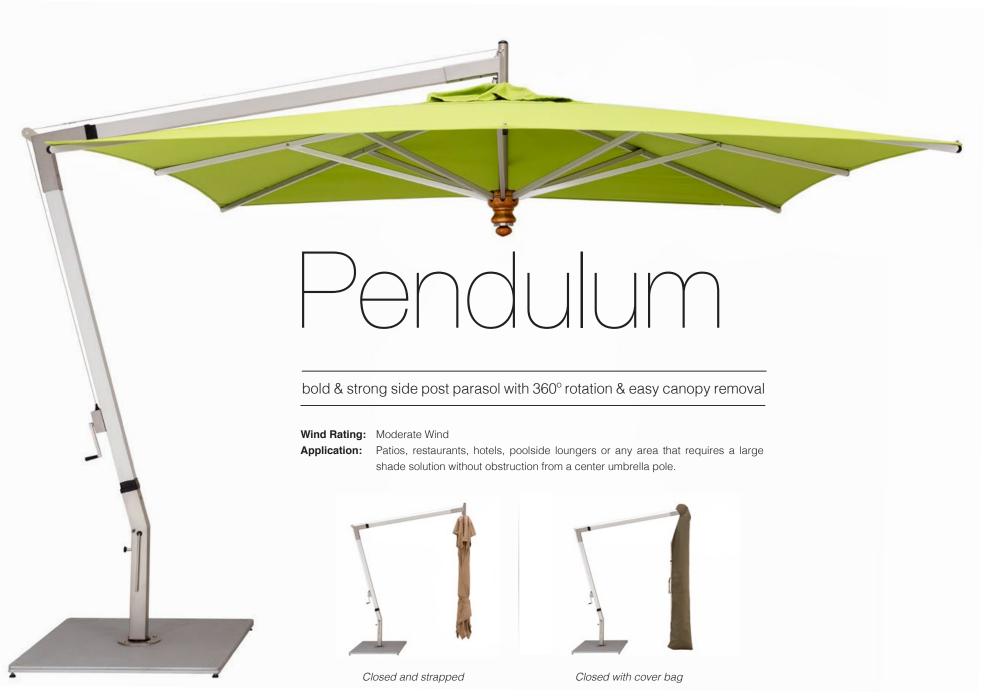

# Pendulum

## rectangular / 8 ribs

feet / meters 9'10" x 13'1" / 3.0 m x 4.0 m *Code: PE34REAS*  Strikingly bold, the Pendulum knows how to make the right impression. Featuring 360° head-turning rotation, effortless opening and closing with a smooth crank system and a magnificent mix of premium quality stainless steel linkages, anodized aluminum and a warm eucalyptus hub. The Pendulum is poised at the pinnacle of cantilever parasols.

.....

The Pendulum's patented canopy clip mechanism has been designed to facilitate the quick and simple attachment and removal of the entire canopy assembly. The canopy is attached with a stay that hooks onto the frame structure and clips the canopy securely into place.

stainless steel & aluminum

Eucalyptus upper and lower hub complimented with stainless steel fittings

Pendulum patented canopy clip mechanism

Smooth crank system to open and close canopy