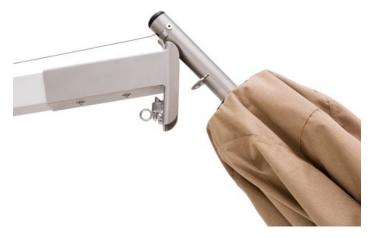

.....

The Pendulum's patented canopy clip mechanism has been designed to facilitate the quick and simple attachment and removal of the entire canopy assembly. The canopy is attached with a stay that hooks onto the frame structure and clips the canopy securely into place.