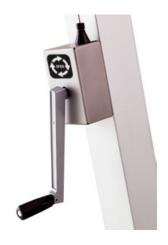

stainless steel & aluminum

Eucalyptus upper and lower hub complimented with stainless steel fittings

Pendulum patented canopy clip mechanism

Smooth crank system to open and close canopy