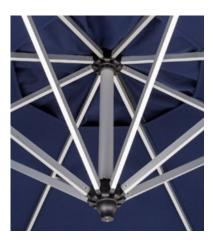

Quick-release canopy attachment system makes for easy cleaning or seasonal changes

Left and right tilt function that can be locked into the desired angle

Aluminum ribs with glass-filled composite upper and lower hubs