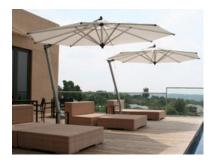

## square / 8 ribs

feet / meters 9'10" / 3.0 m Code: PI30SA This ingenious side post parasol range is exceptionally versatile and remarkably hard-wearing. The Picollo boasts a 360° rotation and also a unique side-to-side tilting feature that is intelligently designed to allow the canopy to track the sun and cast the perfect shade throughout the day. The canopy fabric is attached using a quick-release system, making it a breeze to remove for seasonal changes or care and maintenance.

Versatility, durability and aesthetic design all align to make the Picollo a genuine patron of shade.

360° rotation can be achieved on the Picollo spigot which is kept in place with index notches. The spigot pole can be mounted to various base systems and may also be fixed directly into position with the Free Standing, Deck Mount or Underground Mount options.