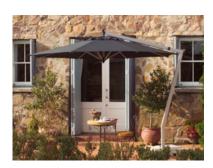

## square / 8 ribs

feet / meters 9'10" / 3.0 m Code: PI30SA This ingenious side post parasol range is exceptionally versatile and remarkably hard-wearing. The Picollo boasts a 360° rotation and also a unique side-to-side tilting feature that is intelligently designed to allow the canopy to track the sun and cast the perfect shade throughout the day. The canopy fabric is attached using a quick-release system, making it a breeze to remove for seasonal changes or care and maintenance.

Versatility, durability and aesthetic design all align to make the Picollo a genuine patron of shade.

360° rotation can be achieved on the Picollo spigot which is kept in place with index notches. The spigot pole can be mounted to various base systems and may also be fixed directly into position with the Free Standing, Deck Mount or Underground Mount options.