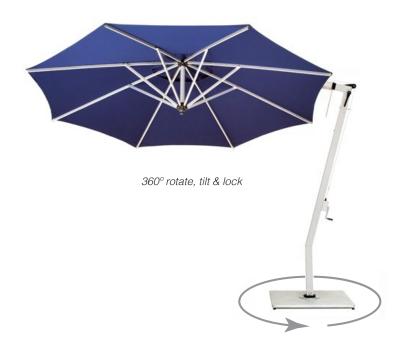

## square / 8 ribs

feet / meters 9'10" / 3.0 m Code: PI30SA This ingenious side post parasol range is exceptionally versatile and remarkably hard-wearing. The Picollo boasts a 360° rotation and also a unique side-to-side tilting feature that is intelligently designed to allow the canopy to track the sun and cast the perfect shade throughout the day. The canopy fabric is attached using a quick-release system, making it a breeze to remove for seasonal changes or care and maintenance.

Versatility, durability and aesthetic design all align to make the Picollo a genuine patron of shade.

360° rotation can be achieved on the Picollo spigot which is kept in place with index notches. The spigot pole can be mounted to various base systems and may also be fixed directly into position with the Free Standing, Deck Mount or Underground Mount options.

Tilt function allows canopy to track the movement of the sun