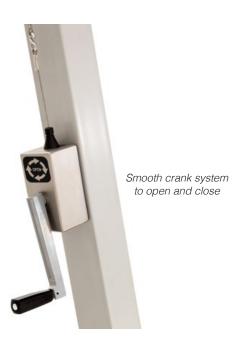

## square / 8 ribs

feet / meters 9'10" / 3.0 m Code: PI30SA This ingenious side post parasol range is exceptionally versatile and remarkably hard-wearing. The Picollo boasts a 360° rotation and also a unique side-to-side tilting feature that is intelligently designed to allow the canopy to track the sun and cast the perfect shade throughout the day. The canopy fabric is attached using a quick-release system, making it a breeze to remove for seasonal changes or care and maintenance.