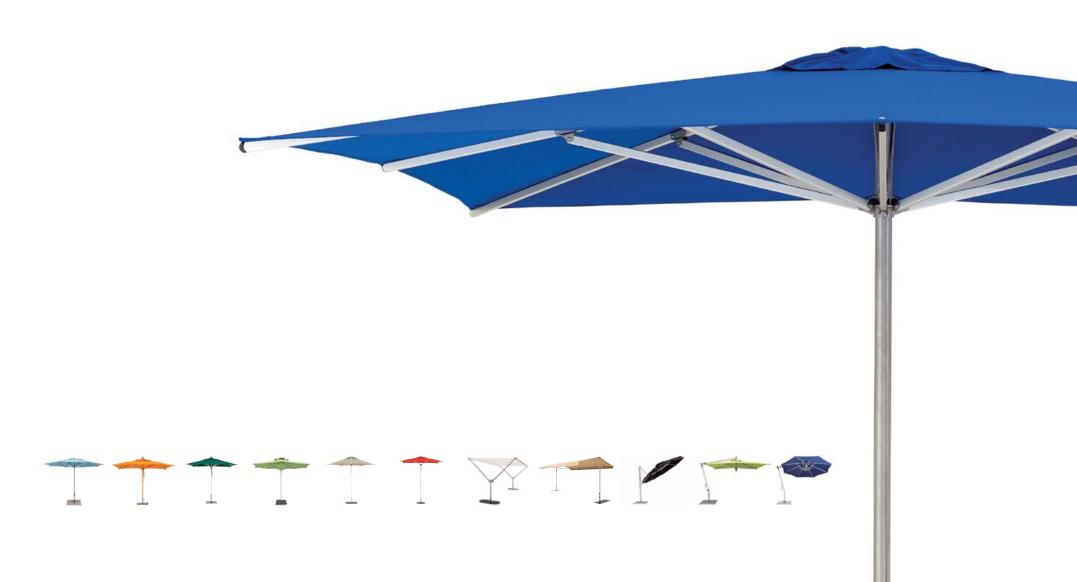

### Available in these shapes & sizes:

\* Dimensions may be rounded off to the nearest foot

### round / 8 ribs

feet / meters 10'6" / 3.2 m Code: PI32RA

## square / 8 ribs

feet / meters 9'10" / 3.0 m Code: PI30SA This ingenious side post parasol range is exceptionally versatile and remarkably hard-wearing. The Picollo boasts a 360° rotation and also a unique side-to-side tilting feature that is intelligently designed to allow the canopy to track the sun and cast the perfect shade throughout the day. The canopy fabric is attached using a quick-release system, making it a breeze to remove for seasonal changes or care and maintenance.