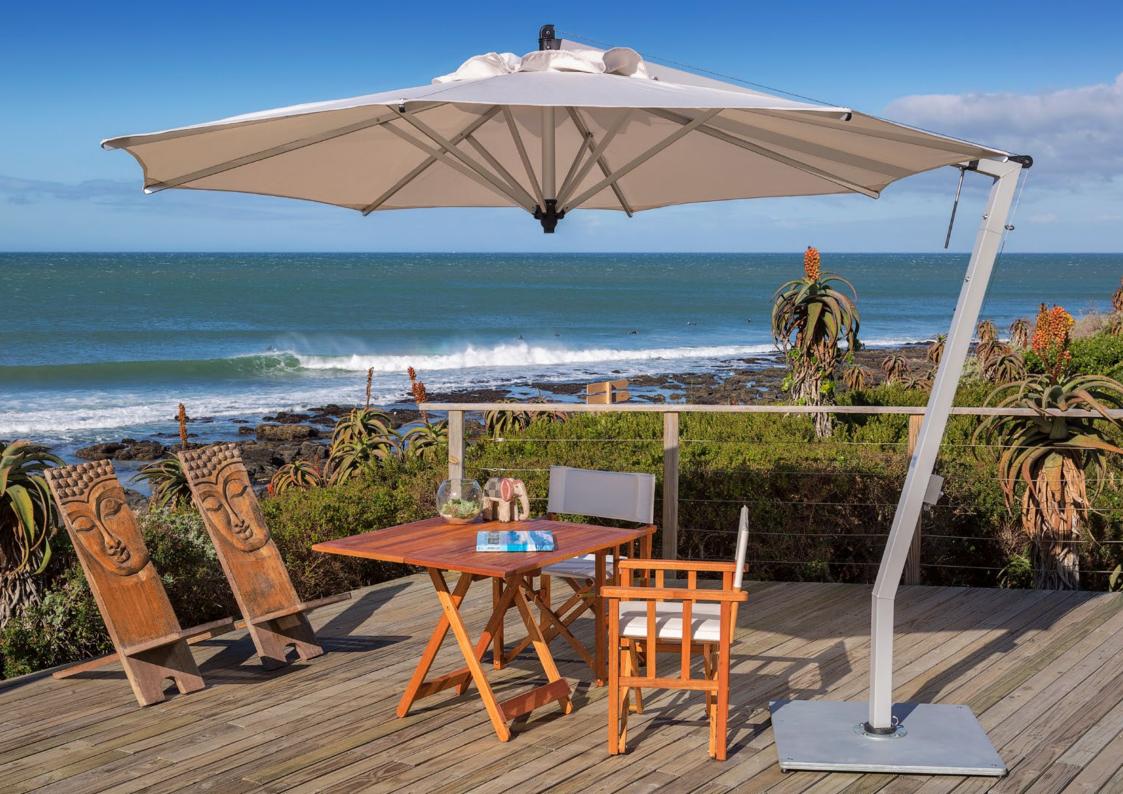

## square / 8 ribs

feet / meters 9'10" / 3.0 m Code: PI30SA This ingenious side post parasol range is exceptionally versatile and remarkably hard-wearing. The Picollo boasts a 360° rotation and also a unique side-to-side tilting feature that is intelligently designed to allow the canopy to track the sun and cast the perfect shade throughout the day. The canopy fabric is attached using a quick-release system, making it a breeze to remove for seasonal changes or care and maintenance.

Versatility, durability and aesthetic design all align to make the Picollo a genuine patron of shade.

360° rotation can be achieved on the Picollo spigot which is kept in place with index notches. The spigot pole can be mounted to various base systems and may also be fixed directly into position with the Free Standing, Deck Mount or Underground Mount options.

Quick-release canopy attachment system makes for easy cleaning or seasonal changes

Left and right tilt function that can be locked into the desired angle

Aluminum ribs with glass-filled composite upper and lower hubs

Tilt function allows canopy to track the movement of the sun