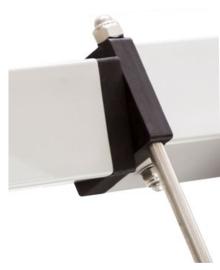

Versatility, durability and aesthetic design all align to make the Picollo a genuine patron of shade.

360° rotation can be achieved on the Picollo spigot which is kept in place with index notches. The spigot pole can be mounted to various base systems and may also be fixed directly into position with the Free Standing, Deck Mount or Underground Mount options.