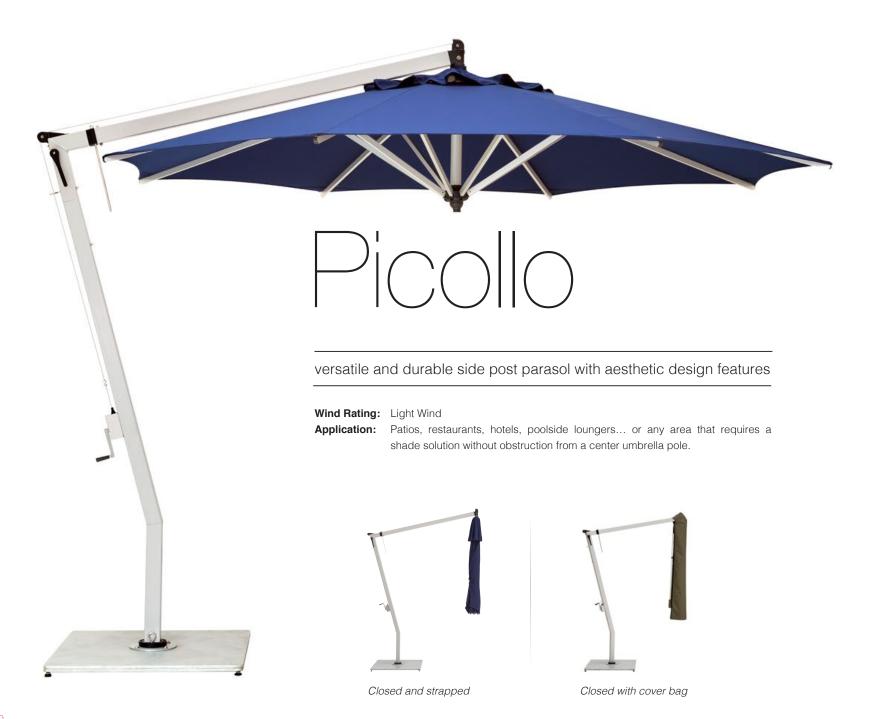

## Picollo

aluminum

## square / 8 ribs

feet / meters 9'10" / 3.0 m Code: PI30SA This ingenious side post parasol range is exceptionally versatile and remarkably hard-wearing. The Picollo boasts a 360° rotation and also a unique side-to-side tilting feature that is intelligently designed to allow the canopy to track the sun and cast the perfect shade throughout the day. The canopy fabric is attached using a quick-release system, making it a breeze to remove for seasonal changes or care and maintenance.

Versatility, durability and aesthetic design all align to make the Picollo a genuine patron of shade.

360° rotation can be achieved on the Picollo spigot which is kept in place with index notches. The spigot pole can be mounted to various base systems and may also be fixed directly into position with the Free Standing, Deck Mount or Underground Mount options.

Quick-release canopy attachment system makes for easy cleaning or seasonal changes

Left and right tilt function that can be locked into the desired angle

Aluminum ribs with glass-filled composite upper and lower hubs

Tilt function allows canopy to track the movement of the sun