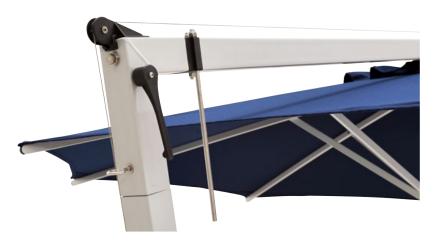

Quick-release canopy attachment system makes for easy cleaning or seasonal changes

Left and right tilt function that can be locked into the desired angle

Aluminum ribs with glass-filled composite upper and lower hubs

Tilt function allows canopy to track the movement of the sun