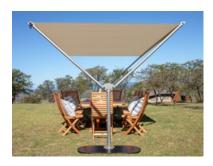

## rectangular

feet / meters 9'6" x 13'1" / 2.9 m x 4.0 m 2.5 inch pole Ø Code: SKY43RESS The Sky is a minimalistic free-floating shade solution that blends a mix of modern high-tech components with classic simplicity of design. The large horizontal canopy is ideal for substantial seating areas requiring unobstructed open space, while two or more Sky structures may be grouped side-by-side for even bigger applications. With its intelligent use of assisting gears, the Sky is a breeze to open and close and the sturdy stainless steel TIG welded structure is rock-steady, even in strong winds.