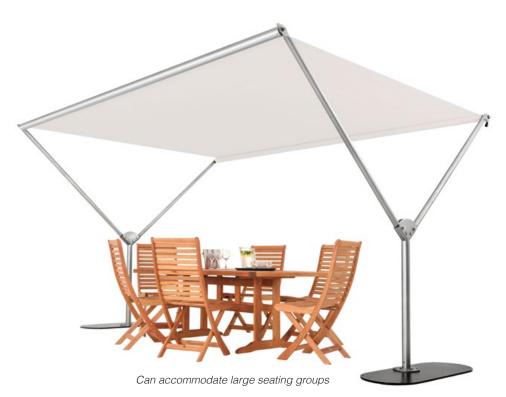

## rectangular

feet / meters 9'6" x 13'1" / 2.9 m x 4.0 m 2.5 inch pole Ø Code: SKY43RESS The Sky is a minimalistic free-floating shade solution that blends a mix of modern high-tech components with classic simplicity of design. The large horizontal canopy is ideal for substantial seating areas requiring unobstructed open space, while two or more Sky structures may be grouped side-by-side for even bigger applications. With its intelligent use of assisting gears, the Sky is a breeze to open and close and the sturdy stainless steel TIG welded structure is rock-steady, even in strong winds.