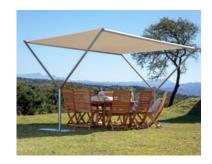

## rectangular

feet / meters 9'6" x 13'1" / 2.9 m x 4.0 m 2.5 inch pole Ø Code: SKY43RESS The Sky is a minimalistic free-floating shade solution that blends a mix of modern high-tech components with classic simplicity of design. The large horizontal canopy is ideal for substantial seating areas requiring unobstructed open space, while two or more Sky structures may be grouped side-by-side for even bigger applications. With its intelligent use of assisting gears, the Sky is a breeze to open and close and the sturdy stainless steel TIG welded structure is rock-steady, even in strong winds.