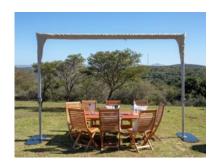

## rectangular

feet / meters 9'6" x 13'1" / 2.9 m x 4.0 m 2.5 inch pole Ø Code: SKY43RESS The Sky is a minimalistic free-floating shade solution that blends a mix of modern high-tech components with classic simplicity of design. The large horizontal canopy is ideal for substantial seating areas requiring unobstructed open space, while two or more Sky structures may be grouped side-by-side for even bigger applications. With its intelligent use of assisting gears, the Sky is a breeze to open and close and the sturdy stainless steel TIG welded structure is rock-steady, even in strong winds.