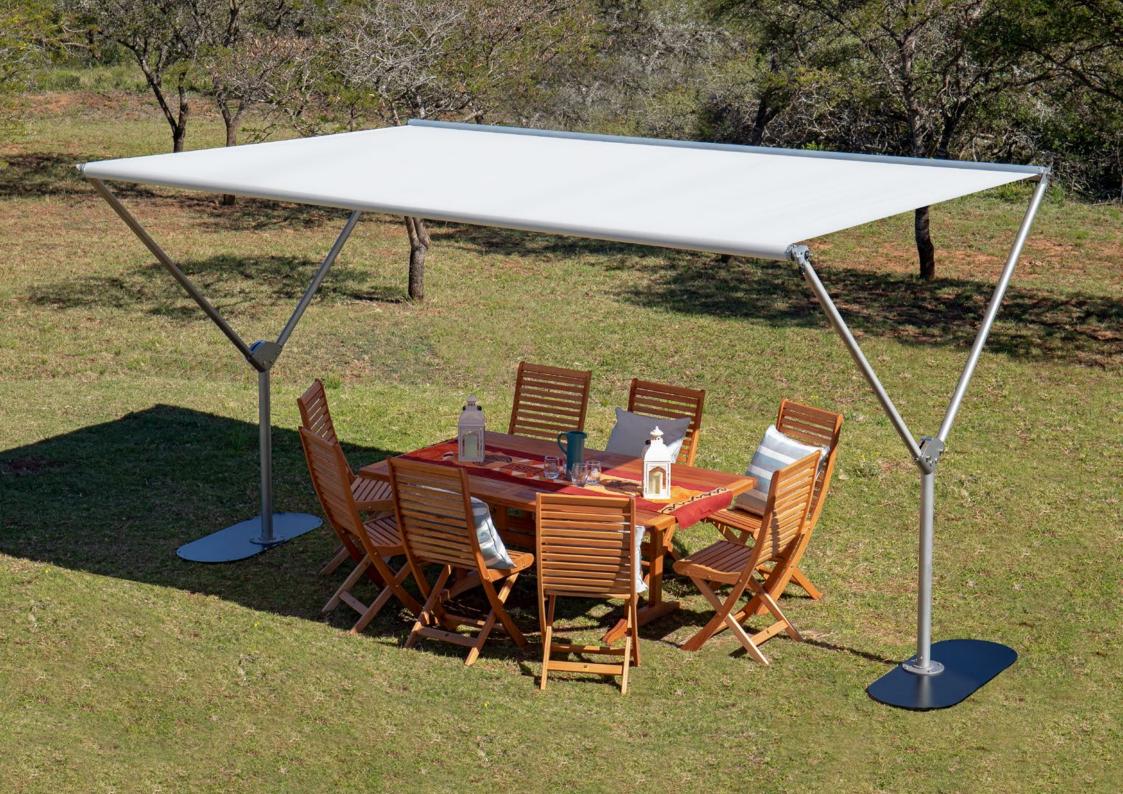

## rectangular

feet / meters 9'6" x 13'1" / 2.9 m x 4.0 m 2.5 inch pole Ø Code: SKY43RESS The Sky is a minimalistic free-floating shade solution that blends a mix of modern high-tech components with classic simplicity of design. The large horizontal canopy is ideal for substantial seating areas requiring unobstructed open space, while two or more Sky structures may be grouped side-by-side for even bigger applications. With its intelligent use of assisting gears, the Sky is a breeze to open and close and the sturdy stainless steel TIG welded structure is rock-steady, even in strong winds.

The reduction gearbox and crank handle allow for easy opening and closing of the canopy. The locking pins secure the structure in place while the pivot box has been engineered to cope with all kinds of weather conditions.

Precision-engineered pivot box

Hard-wearing stainless steel fittings and structure

Reduction gearbox for easy opening & closing