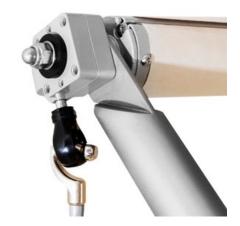

The reduction gearbox and crank handle allow for easy opening and closing of the canopy. The locking pins secure the structure in place while the pivot box has been engineered to cope with all kinds of weather conditions.

Precision-engineered pivot box

Hard-wearing stainless steel fittings and structure

Reduction gearbox for easy opening & closing