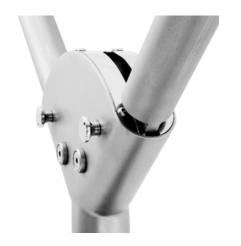

The reduction gearbox and crank handle allow for easy opening and closing of the canopy. The locking pins secure the structure in place while the pivot box has been engineered to cope with all kinds of weather conditions.

Precision-engineered pivot box

Hard-wearing stainless steel fittings and structure

Reduction gearbox for easy opening & closing