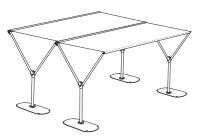

## rectangular

feet / meters 9'6" x 13'1" / 2.9 m x 4.0 m 2.5 inch pole Ø Code: SKY43RESS The Sky is a minimalistic free-floating shade solution that blends a mix of modern high-tech components with classic simplicity of design. The large horizontal canopy is ideal for substantial seating areas requiring unobstructed open space, while two or more Sky structures may be grouped side-by-side for even bigger applications. With its intelligent use of assisting gears, the Sky is a breeze to open and close and the sturdy stainless steel TIG welded structure is rock-steady, even in strong winds.