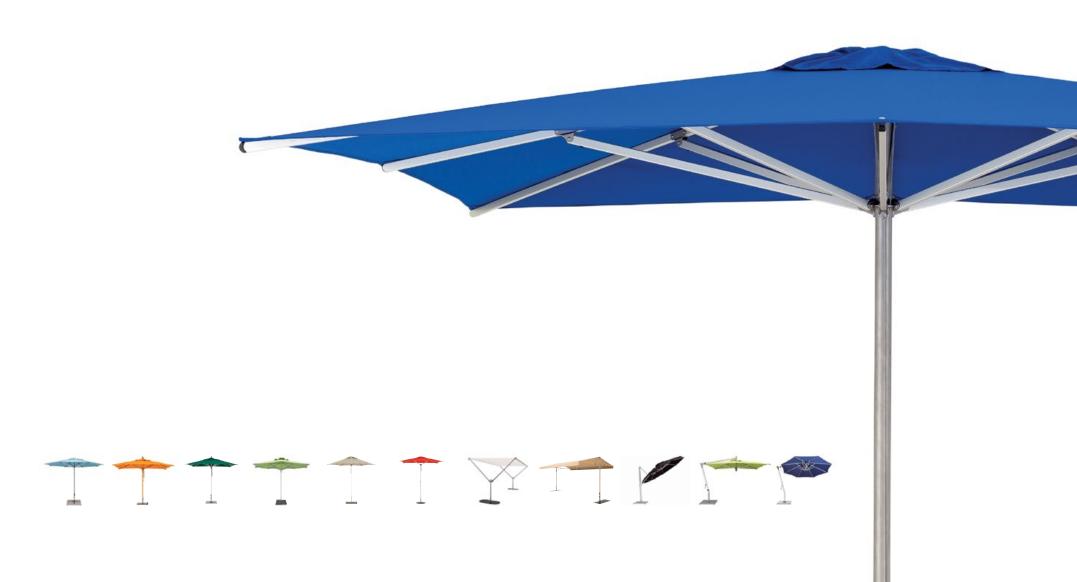

### Available in these shapes & sizes:

\* Dimensions may be rounded off to the nearest foot

## rectangular

feet / meters 9'6" x 13'1" / 2.9 m x 4.0 m 2.5 inch pole Ø Code: SKY43RESS The Sky is a minimalistic free-floating shade solution that blends a mix of modern high-tech components with classic simplicity of design. The large horizontal canopy is ideal for substantial seating areas requiring unobstructed open space, while two or more Sky structures may be grouped side-by-side for even bigger applications. With its intelligent use of assisting gears, the Sky is a breeze to open and close and the sturdy stainless steel TIG welded structure is rock-steady, even in strong winds.