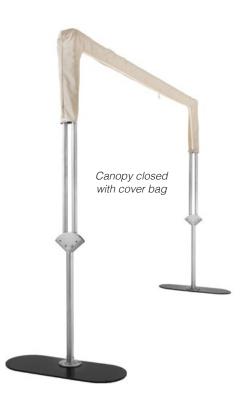

## rectangular

feet / meters 9'6" x 13'1" / 2.9 m x 4.0 m 2.5 inch pole Ø Code: SKY43RESS The Sky is a minimalistic free-floating shade solution that blends a mix of modern high-tech components with classic simplicity of design. The large horizontal canopy is ideal for substantial seating areas requiring unobstructed open space, while two or more Sky structures may be grouped side-by-side for even bigger applications. With its intelligent use of assisting gears, the Sky is a breeze to open and close and the sturdy stainless steel TIG welded structure is rock-steady, even in strong winds.