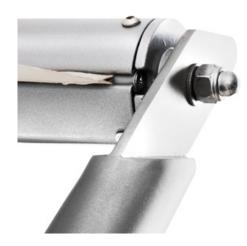

The reduction gearbox and crank handle allow for easy opening and closing of the canopy. The locking pins secure the structure in place while the pivot box has been engineered to cope with all kinds of weather conditions.

Precision-engineered pivot box

Hard-wearing stainless steel fittings and structure

Reduction gearbox for easy opening & closing