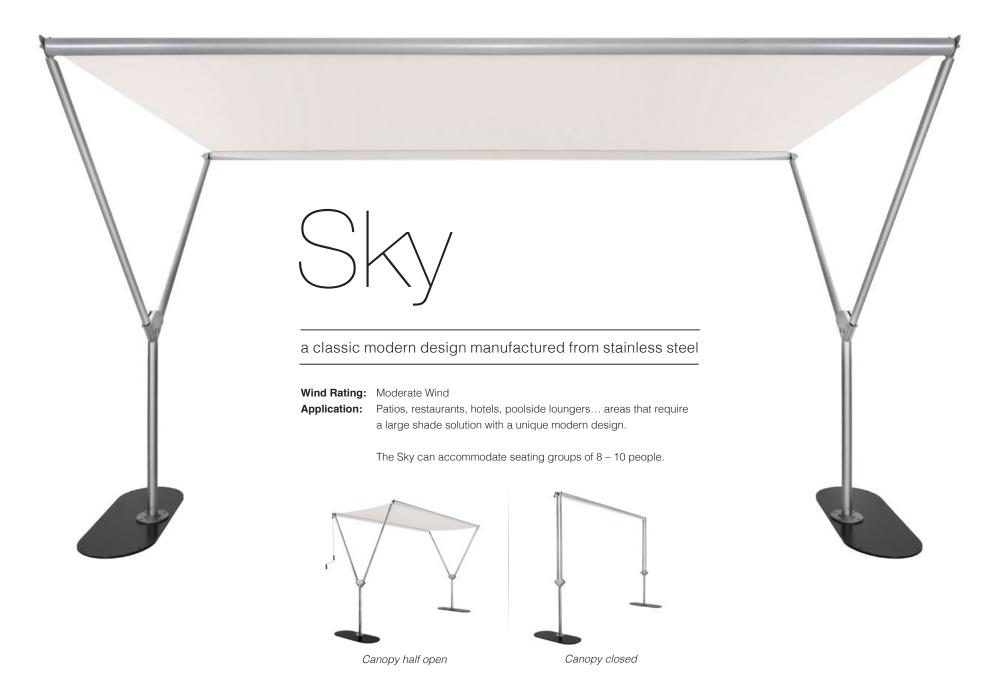

# Sky

# stainless steel

## rectangular

feet / meters 9'6" x 13'1" / 2.9 m x 4.0 m 2.5 inch pole Ø Code: SKY43RESS The Sky is a minimalistic free-floating shade solution that blends a mix of modern high-tech components with classic simplicity of design. The large horizontal canopy is ideal for substantial seating areas requiring unobstructed open space, while two or more Sky structures may be grouped side-by-side for even bigger applications. With its intelligent use of assisting gears, the Sky is a breeze to open and close and the sturdy stainless steel TIG welded structure is rock-steady, even in strong winds.

The reduction gearbox and crank handle allow for easy opening and closing of the canopy. The locking pins secure the structure in place while the pivot box has been engineered to cope with all kinds of weather conditions.