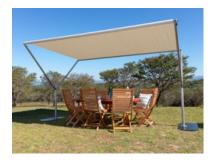

## rectangular

feet / meters 9'6" x 13'1" / 2.9 m x 4.0 m 2.5 inch pole Ø Code: SKY43RESS The Sky is a minimalistic free-floating shade solution that blends a mix of modern high-tech components with classic simplicity of design. The large horizontal canopy is ideal for substantial seating areas requiring unobstructed open space, while two or more Sky structures may be grouped side-by-side for even bigger applications. With its intelligent use of assisting gears, the Sky is a breeze to open and close and the sturdy stainless steel TIG welded structure is rock-steady, even in strong winds.