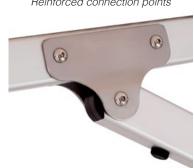

The 60mm diameter centre pole with its 2mm wall forms the backbone of the Storm. The pole, joint plates, pulleys, hubs and fittings including the canopy attachment eyelets are all forged from the highest grade stainless steel as is used in the construction of super yachts.