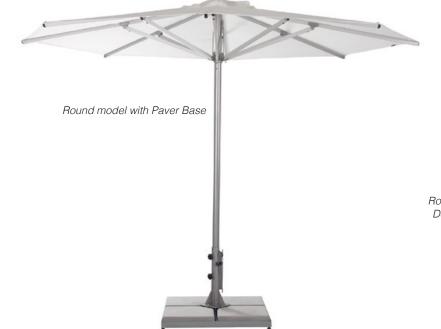

### round / 8 ribs

feet / meters 11.5 / 3.5 21/2 inch pole Ø Code: ST35RSS

The heart of the Storm is the smooth-sliding stainless steel hub

Rope Lock Stand fixed to a Paver Base

Secure stainless steel eyelet attachment system for easy removal

Reinforced connection points

Rope Lock Stand fixed to a Double Stack Metal Base