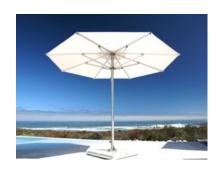

## Storm

## square / 8 ribs

feet / meters 10.0 / 3.0 21/2 inch pole Ø Code: ST30SSS aluminum & stainless steel

Engineered for strength, the Storm is fashioned from corrosion-resistant aluminum and stainless steel. Its robust structure is designed to withstand the onslaught of nature's fury. Through careful consideration Woodline has selected and developed the most resilient canopy fabrics to be able to handle whipping winds and scorching sun, while the built-in quattro pulley system of pure stainless steel assures smooth and effortless operation day after day.