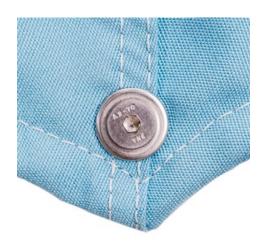

The heart of the Storm is the smooth-sliding stainless steel hub

Rope Lock Stand fixed to a Paver Base

Secure stainless steel eyelet attachment system for easy removal

Reinforced connection points

Rope Lock Stand fixed to a Double Stack Metal Base