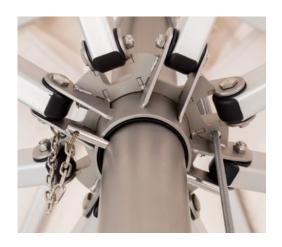

The 60mm diameter centre pole with its 2mm wall forms the backbone of the Storm. The pole, joint plates, pulleys, hubs and fittings including the canopy attachment eyelets are all forged from the highest grade stainless steel as is used in the construction of super yachts.

The heart of the Storm is the smooth-sliding stainless steel hub

Rope Lock Stand fixed to a Paver Base

Secure stainless steel eyelet attachment system for easy removal

Reinforced connection points

Rope Lock Stand fixed to a Double Stack Metal Base