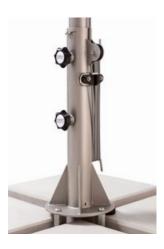

The heart of the Storm is the smooth-sliding stainless steel hub

Rope Lock Stand fixed to a Paver Base

Secure stainless steel eyelet attachment system for easy removal

Reinforced connection points

Rope Lock Stand fixed to a Double Stack Metal Base