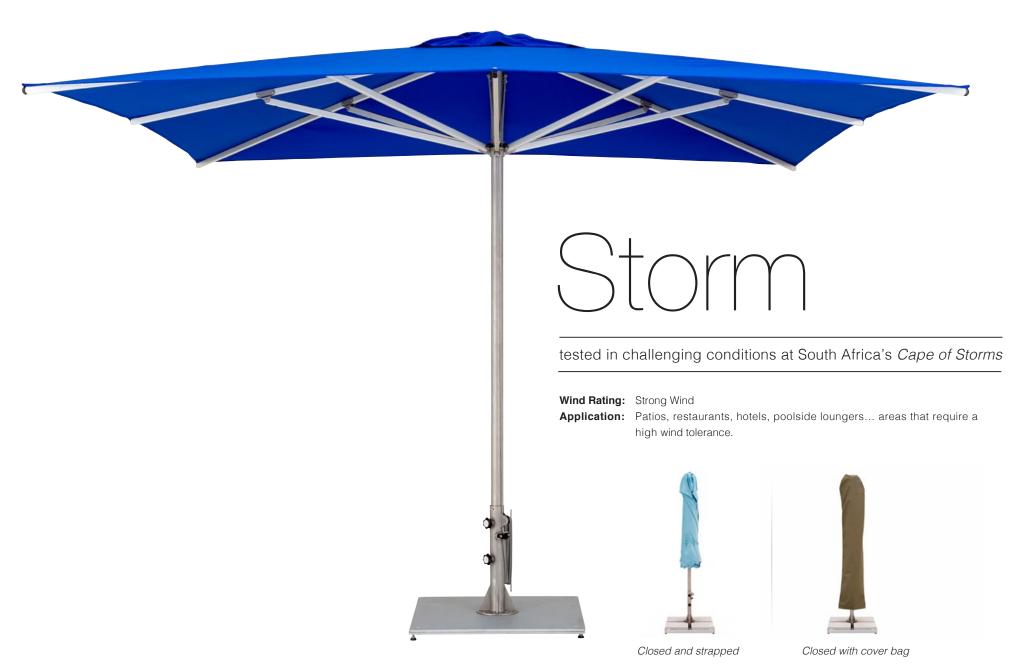

## Storm

## square / 8 ribs

feet / meters 10.0 / 3.0 21/2 inch pole Ø Code: ST30SSS aluminum & stainless steel

Engineered for strength, the Storm is fashioned from corrosion-resistant aluminum and stainless steel. Its robust structure is designed to withstand the onslaught of nature's fury. Through careful consideration Woodline has selected and developed the most resilient canopy fabrics to be able to handle whipping winds and scorching sun, while the built-in quattro pulley system of pure stainless steel assures smooth and effortless operation day after day.

The 60mm diameter centre pole with its 2mm wall forms the backbone of the Storm. The pole, joint plates, pulleys, hubs and fittings including the canopy attachment eyelets are all forged from the highest grade stainless steel as is used in the construction of super yachts.

The heart of the Storm is the smooth-sliding stainless steel hub

Rope Lock Stand fixed to a Paver Base

Secure stainless steel eyelet attachment system for easy removal

Reinforced connection points

Rope Lock Stand fixed to a Double Stack Metal Base