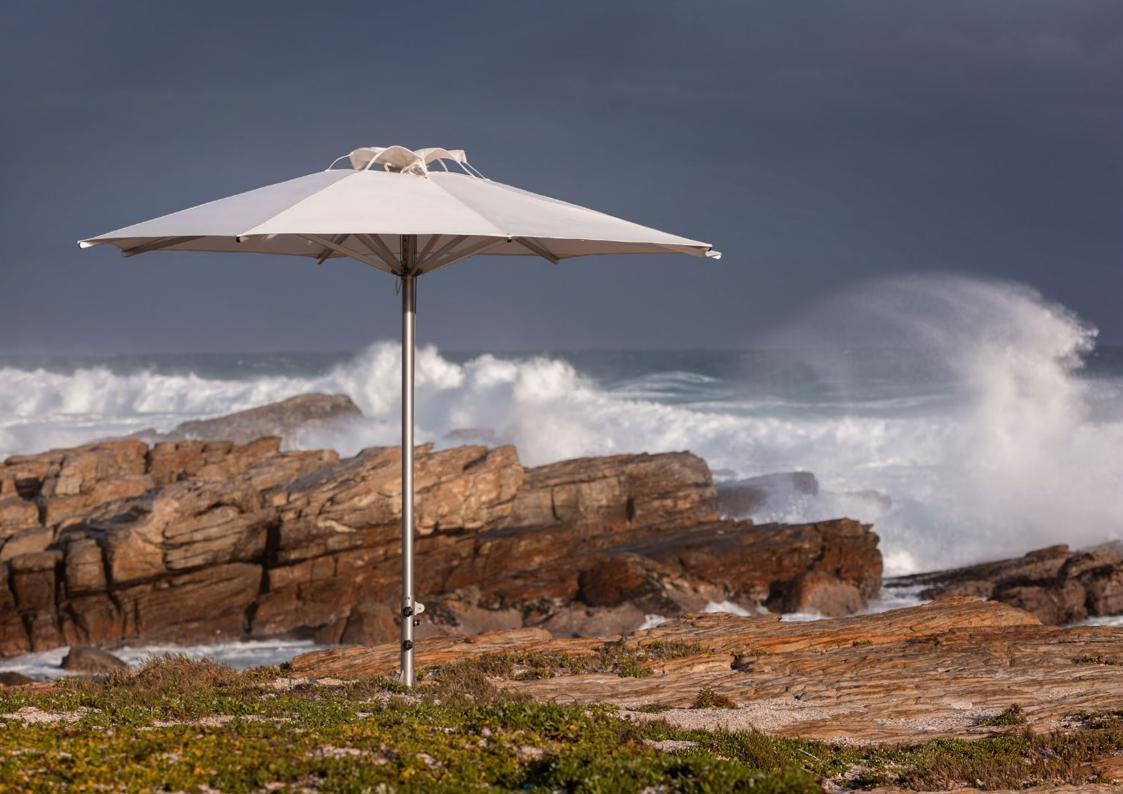

## Storm

## square / 8 ribs

feet / meters 10.0 / 3.0 21/2 inch pole Ø Code: ST30SSS aluminum & stainless steel

Engineered for strength, the Storm is fashioned from corrosion-resistant aluminum and stainless steel. Its robust structure is designed to withstand the onslaught of nature's fury. Through careful consideration Woodline has selected and developed the most resilient canopy fabrics to be able to handle whipping winds and scorching sun, while the built-in quattro pulley system of pure stainless steel assures smooth and effortless operation day after day.

The 60mm diameter centre pole with its 2mm wall forms the backbone of the Storm. The pole, joint plates, pulleys, hubs and fittings including the canopy attachment eyelets are all forged from the highest grade stainless steel as is used in the construction of super yachts.