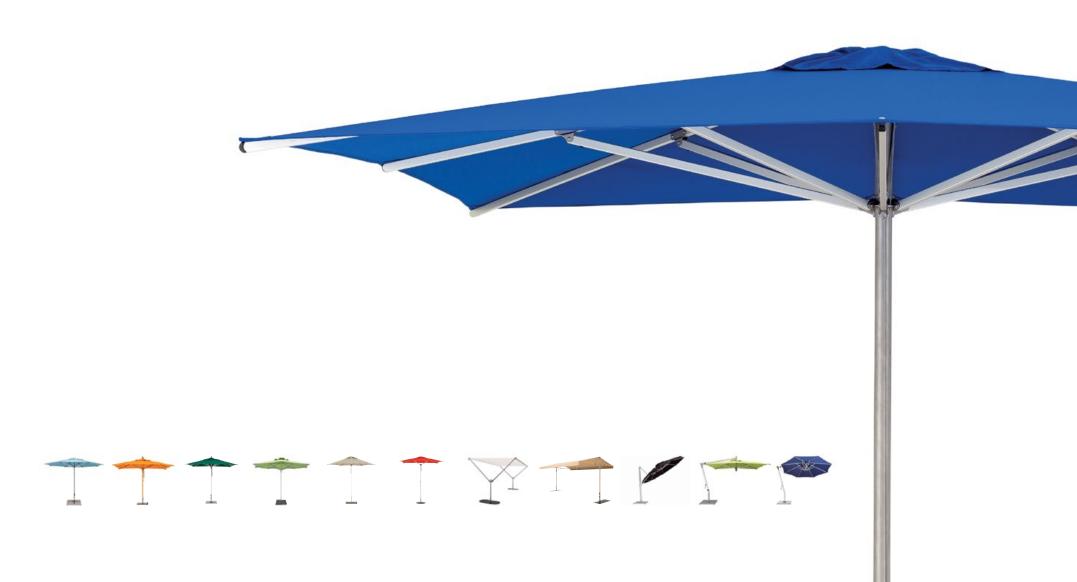

### Available in these shapes & sizes:

\* Dimensions may be rounded off to the nearest foot

### round / 8 ribs

feet / meters 11.5 / 3.5 21/2 inch pole Ø Code: ST35RSS

## square / 8 ribs

feet / meters 10.0 / 3.0 21/2 inch pole Ø Code: ST30SSS aluminum & stainless steel

Engineered for strength, the Storm is fashioned from corrosion-resistant aluminum and stainless steel. Its robust structure is designed to withstand the onslaught of nature's fury. Through careful consideration Woodline has selected and developed the most resilient canopy fabrics to be able to handle whipping winds and scorching sun, while the built-in quattro pulley system of pure stainless steel assures smooth and effortless operation day after day.