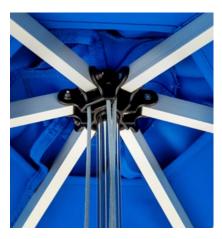

Pole end with point allows for garden and beach use

Large wheel pulley system for easy tensioning, opening and closing

Smart canopy attachment system for easy removal for cleaning or changes