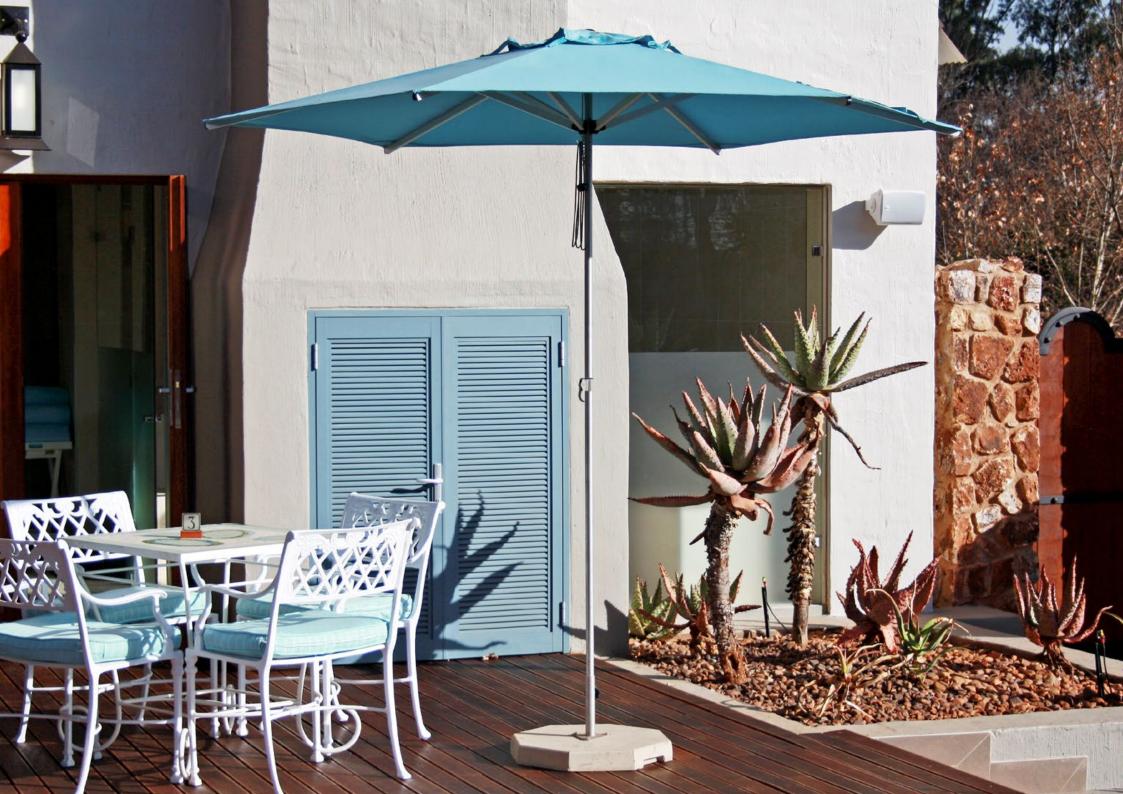

## square / 8 ribs

feet / meters
6.6 / 2.0
1.25 inch pole Ø
Code: SW20STS
(Telescopic Pole)

6.6 / 2.0 1.0 inch pole Ø Code: SW20SSS (Non-Telescopic Pole)

The Swift is a perfect parasol for small seating groups and compact areas like balconies and small gardens. Built with the finest materials available, this lightweight and portable design assures an easy setup and a trouble-free lifespan. The stainless steel pole with optional telescopic function makes it ideal for use over an outdoor table.

The only parasol on the market with a 1 inch stainless steel center pole. The height-adjustable pole option makes it a perfect solution for small spaces and getting your shade closer to your sun lounger, the handy pointed pole end also allows it to be used on the beach.