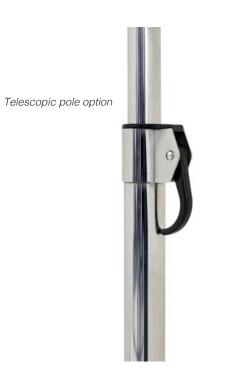

# round / 6 ribs

feet / meters 8.0 / 2.4 1.25 inch pole Ø Code: SW25RTS (Telescopic Pole)

8.0 / 2.4 1.0 inch pole Ø Code: SW25RSS (Non-Telescopic Pole)

## square / 8 ribs

feet / meters
6.6 / 2.0
1.25 inch pole Ø
Code: SW20STS
(Telescopic Pole)

6.6 / 2.0 1.0 inch pole Ø Code: SW20SSS (Non-Telescopic Pole)

The Swift is a perfect parasol for small seating groups and compact areas like balconies and small gardens. Built with the finest materials available, this lightweight and portable design assures an easy setup and a trouble-free lifespan. The stainless steel pole with optional telescopic function makes it ideal for use over an outdoor table.

The only parasol on the market with a 1 inch stainless steel center pole. The height-adjustable pole option makes it a perfect solution for small spaces and getting your shade closer to your sun lounger, the handy pointed pole end also allows it to be used on the beach.