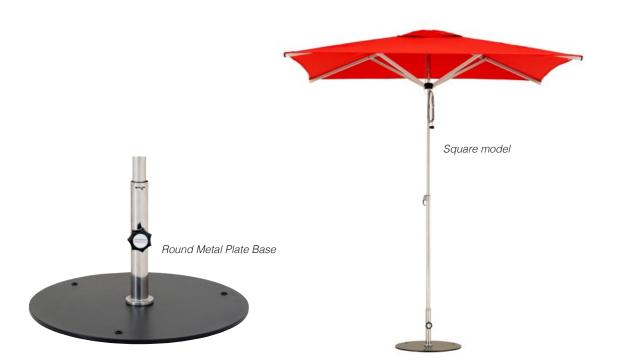

### Available in these shapes & sizes:

\* Dimensions may be rounded off to the nearest foot

# round / 6 ribs

feet / meters 8.0 / 2.4 1.25 inch pole Ø Code: SW25RTS (Telescopic Pole)

8.0 / 2.4 1.0 inch pole Ø Code: SW25RSS (Non-Telescopic Pole)

## square / 8 ribs

feet / meters
6.6 / 2.0
1.25 inch pole Ø
Code: SW20STS
(Telescopic Pole)

6.6 / 2.0 1.0 inch pole Ø Code: SW20SSS (Non-Telescopic Pole)

The Swift is a perfect parasol for small seating groups and compact areas like balconies and small gardens. Built with the finest materials available, this lightweight and portable design assures an easy setup and a trouble-free lifespan. The stainless steel pole with optional telescopic function makes it ideal for use over an outdoor table.