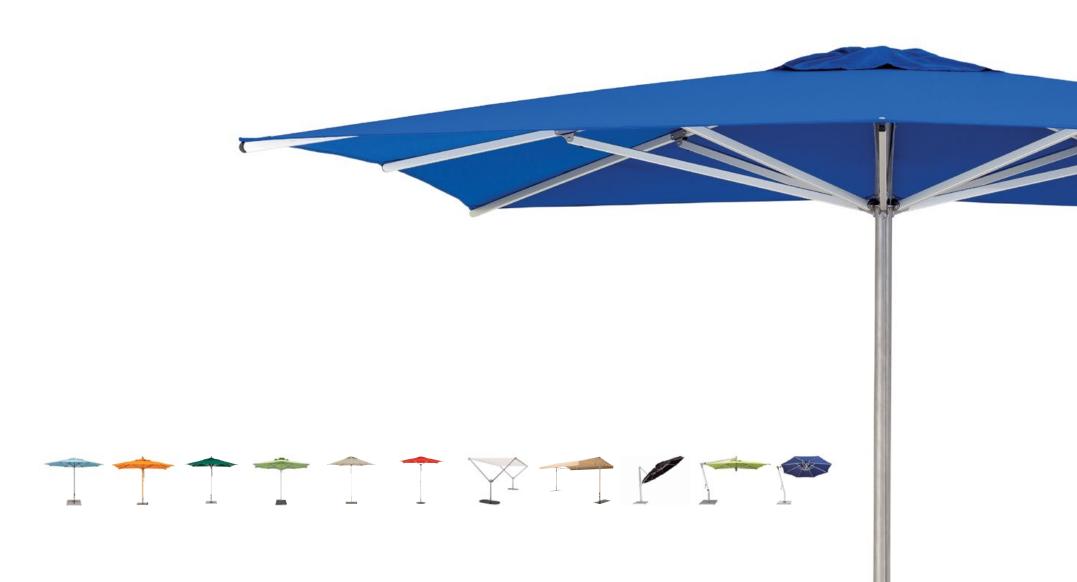

### Available in these shapes & sizes:

\* Dimensions may be rounded off to the nearest foot

# round / 6 ribs

feet / meters 8.0 / 2.4 1.25 inch pole Ø Code: SW25RTS (Telescopic Pole)

8.0 / 2.4 1.0 inch pole Ø Code: SW25RSS (Non-Telescopic Pole)

## square / 8 ribs

feet / meters
6.6 / 2.0
1.25 inch pole Ø
Code: SW20STS
(Telescopic Pole)

6.6 / 2.0 1.0 inch pole Ø Code: SW20SSS (Non-Telescopic Pole)

The Swift is a perfect parasol for small seating groups and compact areas like balconies and small gardens. Built with the finest materials available, this lightweight and portable design assures an easy setup and a trouble-free lifespan. The stainless steel pole with optional telescopic function makes it ideal for use over an outdoor table.