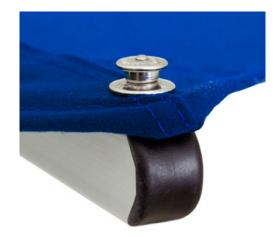

Pole end with point allows for garden and beach use

Large wheel pulley system for easy tensioning, opening and closing

Smart canopy attachment system for easy removal for cleaning or changes