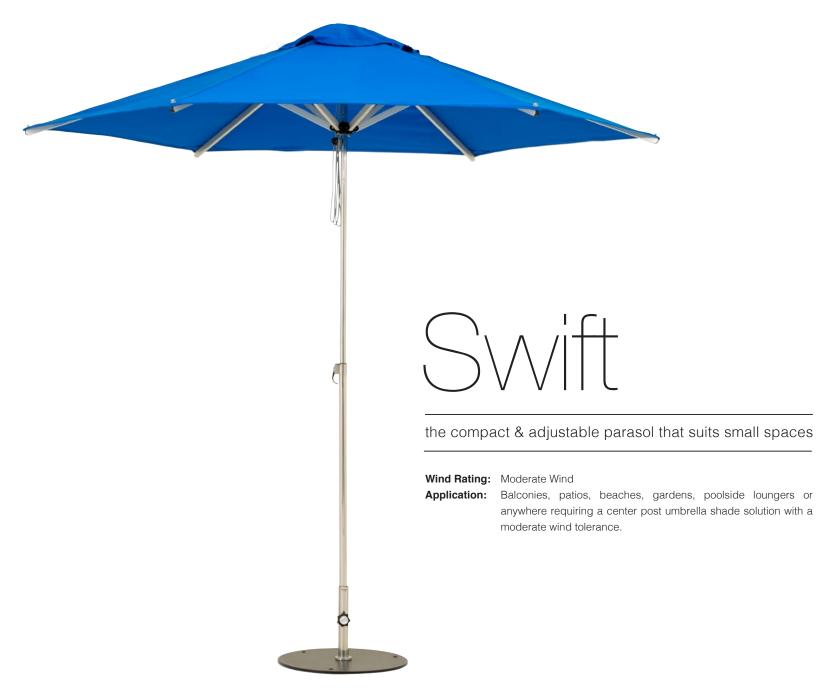

# SWift

aluminum & stainless steel

## square / 8 ribs

feet / meters
6.6 / 2.0
1.25 inch pole Ø
Code: SW20STS
(Telescopic Pole)

6.6 / 2.0 1.0 inch pole Ø Code: SW20SSS (Non-Telescopic Pole)

The Swift is a perfect parasol for small seating groups and compact areas like balconies and small gardens. Built with the finest materials available, this lightweight and portable design assures an easy setup and a trouble-free lifespan. The stainless steel pole with optional telescopic function makes it ideal for use over an outdoor table.

The only parasol on the market with a 1 inch stainless steel center pole. The height-adjustable pole option makes it a perfect solution for small spaces and getting your shade closer to your sun lounger, the handy pointed pole end also allows it to be used on the beach.

Pole end with point allows for garden and beach use

Large wheel pulley system for easy tensioning, opening and closing

Smart canopy attachment system for easy removal for cleaning or changes