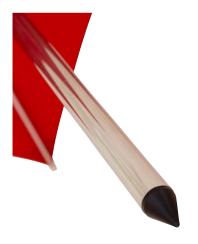

The only parasol on the market with a 1 inch stainless steel center pole. The height-adjustable pole option makes it a perfect solution for small spaces and getting your shade closer to your sun lounger, the handy pointed pole end also allows it to be used on the beach.

Pole end with point allows for garden and beach use

Large wheel pulley system for easy tensioning, opening and closing

Smart canopy attachment system for easy removal for cleaning or changes