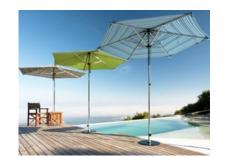

## square / 8 ribs

feet / meters
6.6 / 2.0
1.25 inch pole Ø
Code: SW20STS
(Telescopic Pole)

6.6 / 2.0 1.0 inch pole Ø Code: SW20SSS (Non-Telescopic Pole)

The Swift is a perfect parasol for small seating groups and compact areas like balconies and small gardens. Built with the finest materials available, this lightweight and portable design assures an easy setup and a trouble-free lifespan. The stainless steel pole with optional telescopic function makes it ideal for use over an outdoor table.

The only parasol on the market with a 1 inch stainless steel center pole. The height-adjustable pole option makes it a perfect solution for small spaces and getting your shade closer to your sun lounger, the handy pointed pole end also allows it to be used on the beach.